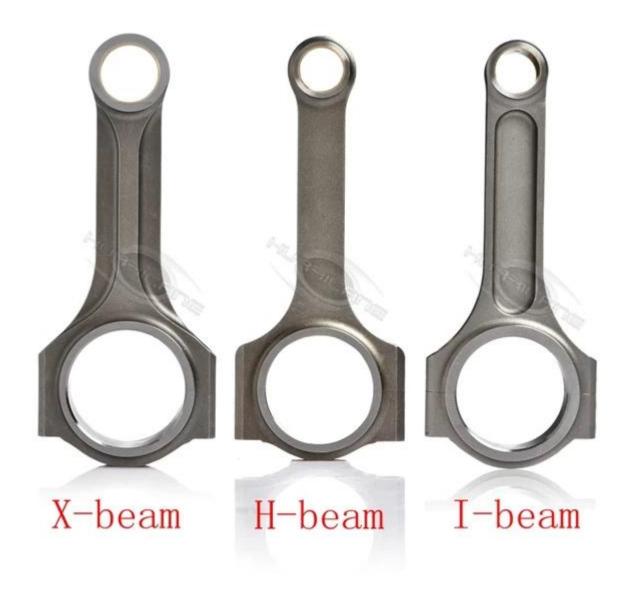

## **Additional Description:**

1. Precision-machined and fully inspected at Hurricane factory .

- 2. Each rod bronze wrist pin bushings installed for increased wear resistance .
- 3. Oil hole finished at their small ends to provide additional lubrication and cooling .
- 4. Various design is available, X-beam, H-beam, I-beam....