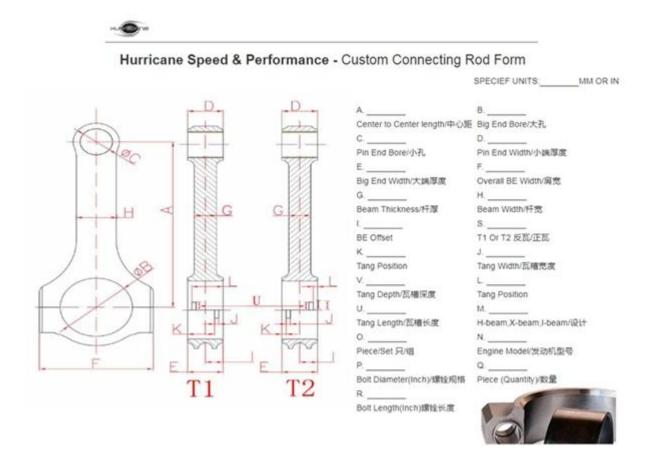

## **The Process Of Custom Conrods**

If we OEM your style of connecting rod, please follow the steps as below:

- 1). Providing detailed drawing, detailed dimenisons or sample, then we make detailed quotation.
- 2). If you agree our quote , then we start to design drawing .
- 3). Each other confirm the drawing and deal order details .
- 4). All details confirmed, 30% deposit required, then we make sample for you to test if necessary.
- 5). After the goods prepared , balance before shipping , and shipment arranged once payment is received