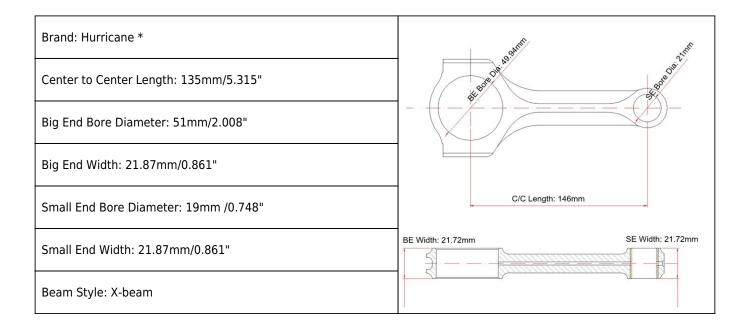

## Mazda MZR 1.6L X-beam Connecting Rods Main Sizes



## Mazda MZR 1.6L X-beam Connecting Rods Features

| Connecting Rod Bolt Diameter      | 3/8"                      |
|-----------------------------------|---------------------------|
| Approximate Connecting Rod Weight | XXXg                      |
| Advertised Horsepower Rating      | 600hp                     |
| Quantity                          | Sold as 4 pieces /set     |
| Material                          | Forged 4340 steel         |
| Connecting Rod Finish             | Shot-peened, Polished     |
| Pin                               | Bronze wrist pin bushings |
| Wrist Pin Style                   | Floating                  |
| Cap Retention Style               | Cap screw                 |
| Weight Matched Set                | Yes ,Balanced +/- 1g      |
| Magnafluxed