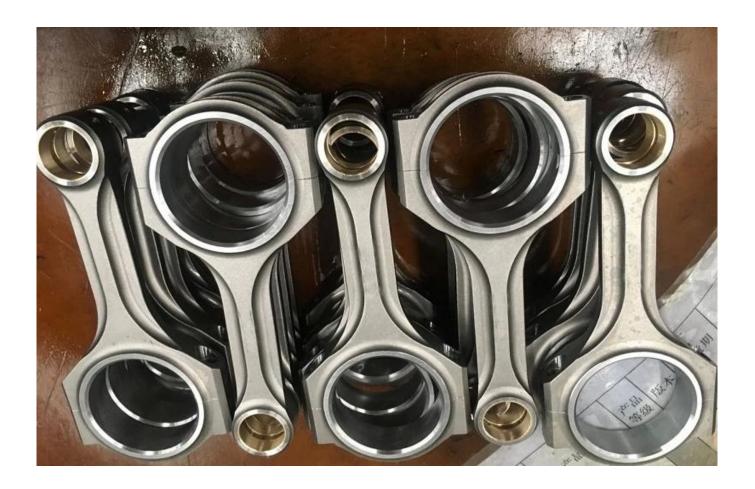

# Mini Cooper S 01-06 R53 Tritec 1.6L X beam Connecting Rods Description

Mini Cooper S 01-06 R53 Tritec 1.6L X beam connecting rods are machined from proprietary forged steel and have been engineered with a light weight, yet ultra-strong design. Reducing engine component weight

improves engine response and reduces the demand placed on other critical engine components.

Those Mini Cooper W10 & W11 Tritech Forged Connecting Rod are shot peened, honed, balance weighted and packged in set of 4.