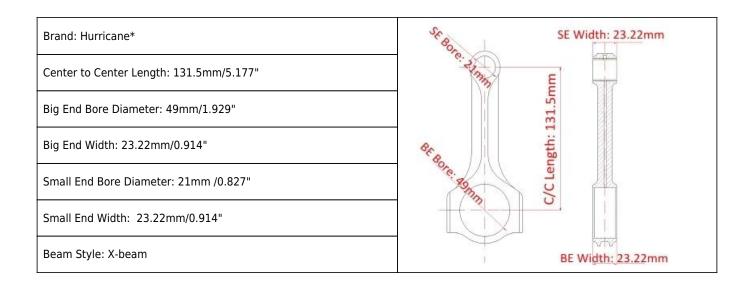

#### Connecting Rods for 01-06 Mini Cooper S 1.6L Main Sizes

### Mini Cooper W10 & W11 Tritech Forged Connecting Rod Features

| Connecting Rod Bolt Diameter      | 3/8"                      |  |
|-----------------------------------|---------------------------|--|
| Approximate Connecting Rod Weight | XXX                       |  |
| Advertised Horsepower Rating      | 700HP                     |  |
| Quantity                          | Sold as 4 pieces /set     |  |
| Material                          | Forged 4340 steel         |  |
| Connecting Rod Finish             | Shot-peened, Polished     |  |
| Pin                               | Bronze wrist pin bushings |  |
| Wrist Pin Style                   | Floating                  |  |
| Cap Retention Style               | Cap screw                 |  |
| Weight Matched Set                | Yes ,Balanced +/- 1g      |  |
| Magnafluxed                       | Yes                       |  |
| Private Label                     | Yes ,available            |  |
| Custom design                     | Yes, accept               |  |