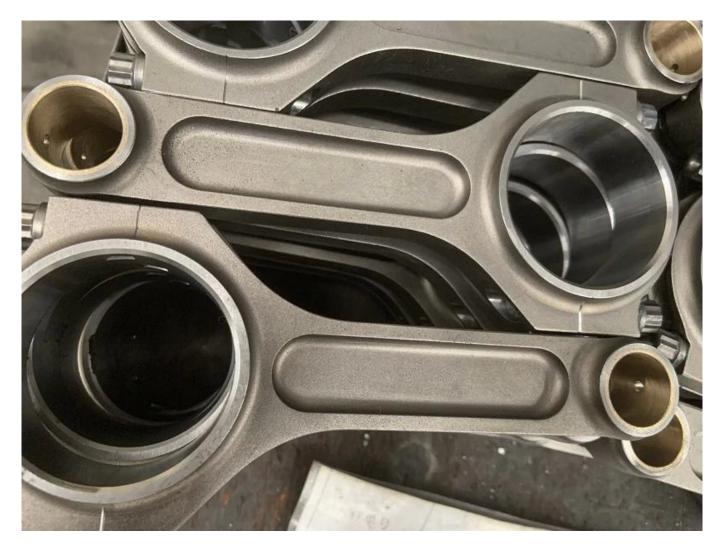

Our Volvo C70 MK1 2.3L B5234 T3 I5 139.5mm I beam Connecting Rod is ready for cleaning and packing.