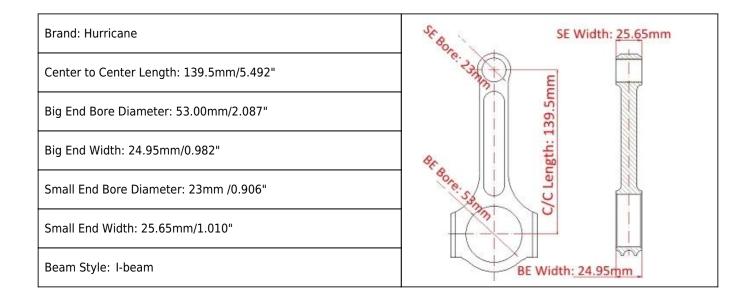

## Volvo 850 Forged Connecting rods 139.5 mm Features

| Connecting Rod Bolt Diameter      | 3/8 "                       |
|-----------------------------------|-----------------------------|
| Approximate Connecting Rod Weight | xxx gram per piece          |
| Advertised Horsepower Rating      | 1000 HP                     |
| Quantity                          | Sold as 5 pieces per set    |
| Material                          | Forged 4340 steel           |
| Connecting Rod Finish             | Shot-peened, Polished       |
| Pin                               | Bronze wrist pin bushings   |
| Wrist Pin Style                   | Floating                    |
| Cap Retention Style               | Cap screw                   |
| Weight Matched Set                | Yes Balanced +/- 1g per set |
| Magnafluxed                       | Yes                         |
| Private Label                     | Yes, available              |
| Custom design                     | Yes, accept                 |