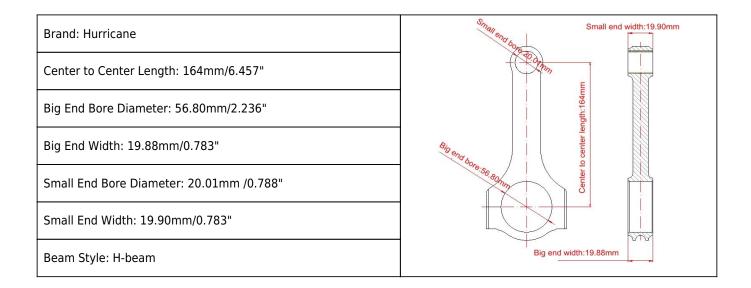

## Connecting rod Seat VW 2.3 V5 / AGZ / AQN Main Sizes

## VW 2.3 VR5 Hurricane H-Beam Con-Rods Description

Hurricane Speed and Performance is proud to manufacture the highest quality connecting rods available for all kinds of applications, at a reasonable price. This is accomplished through careful design, manufacturing, and quality control processes. With hundreds and hundreds of sets of various connecting rods, especially <a href="https://www.numer.com/www.numer.com/www.numer.com/www.numer.com/www.numer.com/www.numer.com/www.numer.com/www.numer.com/www.numer.com/www.numer.com/www.numer.com/www.numer.com/www.numer.com/www.numer.com/www.numer.com/www.numer.com/www.numer.com/www.numer.com/www.numer.com/www.numer.com/www.numer.com/www.numer.com/www.numer.com/www.numer.com/www.numer.com/www.numer.com/www.numer.com/www.numer.com/www.numer.com/www.numer.com/www.numer.com/www.numer.com/www.numer.com/www.numer.com/www.numer.com/www.numer.com/www.numer.com/www.numer.com/www.numer.com/www.numer.com/www.numer.com/www.numer.com/www.numer.com/www.numer.com/www.numer.com/www.numer.com/www.numer.com/www.numer.com/www.numer.com/www.numer.com/www.numer.com/www.numer.com/www.numer.com/www.numer.com/www.numer.com/www.numer.com/www.numer.com/www.numer.com/www.numer.com/www.numer.com/www.numer.com/www.numer.com/www.numer.com/www.numer.com/www.numer.com/www.numer.com/www.numer.com/www.numer.com/www.numer.com/www.numer.com/www.numer.com/www.numer.com/www.numer.com/www.numer.com/www.numer.com/www.numer.com/www.numer.com/www.numer.com/www.numer.com/www.numer.com/www.numer.com/www.numer.com/www.numer.com/www.numer.com/www.numer.com/www.numer.com/www.numer.com/www.numer.com/www.numer.com/www.numer.com/www.numer.com/www.numer.com/www.numer.com/www.numer.com/www.numer.com/www.numer.com/www.numer.com/www.numer.com/www.numer.com/www.numer.com/www.numer.com/www.numer.com/www.numer.com/www.numer.com/www.numer.com/www.numer.com/www.numer.com/www.numer.com/www.numer.com/www.numer.com/www.numer.com/www.numer.com/www.numer.com/www.numer.com/www.numer.com/www.numer.com/www.numer.com/www.numer.com/www.numer.com/www.numer.com/www.numer.com/www.numer.com/