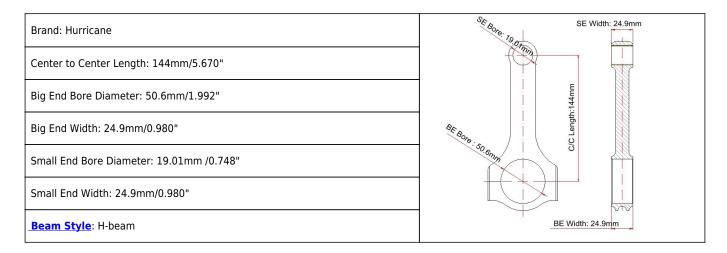

## VW Audi 144x19mm Connecting Rods Main Sizes



## VW Audi 144x19mm Connecting Rods Features

| Connecting Rod Bolt Diameter      | 3/8"                      |  |
|-----------------------------------|---------------------------|--|
| Approximate Connecting Rod Weight | xxx                       |  |
| Advertised Horsepower Rating      | 600hp                     |  |
| Quantity                          | Sold as 4 pieces /set     |  |
| Material                          | Forged 4340 steel         |  |
| Connecting Rod Finish             | Shot-peened, Polished     |  |
| Pin                               | Bronze wrist pin bushings |  |
| Wrist Pin Style                   | Floating                  |  |
| Cap Retention Style               | Cap screw                 |  |
| Weight Matched Set                | Yes ,Balanced +/- 1g