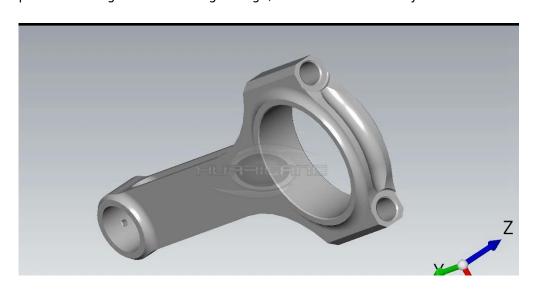

## VW Audi 144x19mm H beam Connecting Rods Description

Same with other rods shown on Hurricane website, these VW Audi 144x19mm connecting rods manufactured from high strength 4340 steel material. Per rod designed and test by 3D software before production to guarantee strong enough, then 100% finished by advanced CNC machine.

Per rod used H-beam design which increases twisting strength and rod reliability, also can save some weight and make the rods become more lighter. What's more, per rod's top of small ends finished with a small oil hole to make the oil can drip during the piston's compressing cycle, then to provide additional lubrication and cooling to the bushing in small end, which is good to secure the rods become more stronger and durable.