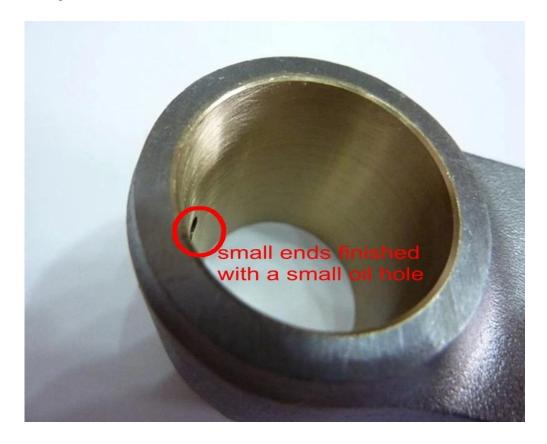

Per rod used H-beam design which increases twisting strength and rod reliability, also can save some weight and make the rods become more lighter. What's more, per rod's top of small ends finished with a small oil hole to make the oil can drip during the piston's compressing cycle, then to provide additional lubrication and cooling to the bushing in small end, which is good to secure the rods become more stronger and durable.