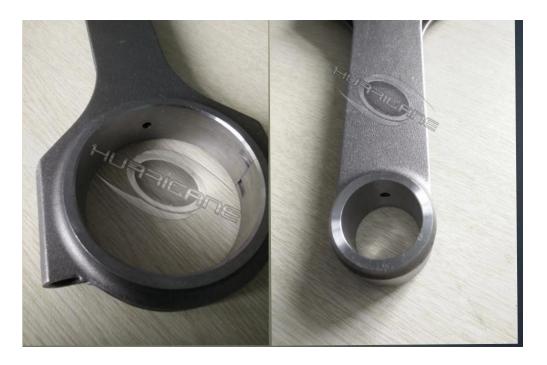

Per rod used H-beam design which increases twisting strength and rod reliability, also can save some weight and make the rods become more lighter. What's more, per rod's top of small ends finished with a small oil hole to make the oil can drip during the piston's compressing cycle, then to provide additional lubrication and cooling to the bushing in small end, which is good to secure the rods become more stronger and durable.