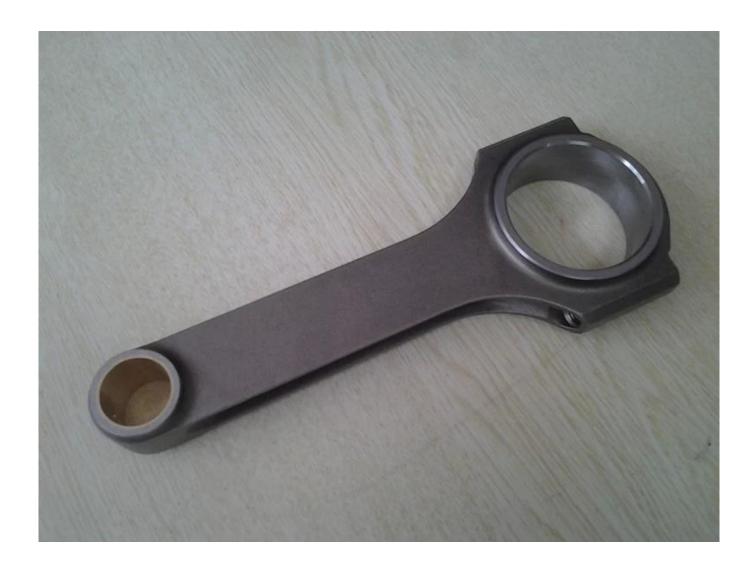

## VW 3.2L R32 VR6 I beam Connecting Rods Main Sizes

## VW VR6 2.8L & 2.9L Connecting Rods Description

Forged 4340 Connecting Rods for VW VR6 are profiled for stroker clearance. I beam connecting rods are the common used as performance rods, I beam VW VR6 connecting rods are popular for track race engine builders, The side beam of the rods provide a good combination of light weight, tensile and compressive strength. to handle higher horsepower loads, the VR6 connecting rods are CNC machined to improve strength.

For added durability, Hurricane race spec Series Cap Screw Fasteners are used to secure the heavy-duty 2-rib doweled rod caps. the 164 x 20mm Forged Rods VR6 can use both 3/8" and 5/16" connecting rods bolts, Hurricane race spec 5/16-1.500" bolts torque is 45N\*m, Hurricane race spec 3/8-1.600" bolts torque is 75N\*m. Our connecting rod bolts PSI could reach 211,829. you can *check the test report at our certification page*.