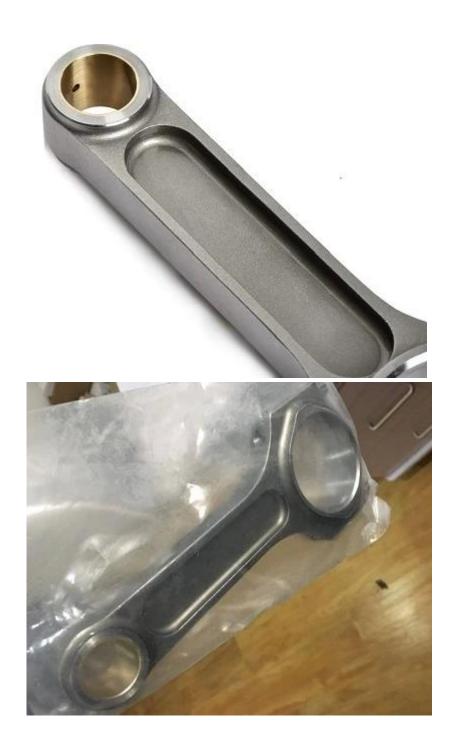

## VW VR6 2.8L & 2.9L Connecting Rods Description

Forged 4340 Connecting Rods for VW VR6 are profiled for stroker clearance. I beam connecting rods are the common used as performance rods, I beam VW VR6 connecting rods are popular for track race engine builders, The side beam of the rods provide a good combination of light weight, tensile and compressive strength. to handle higher horsepower loads, the VR6 connecting rods are CNC machined to improve strength.

For added durability, Hurricane race spec Series Cap Screw Fasteners are used to secure the heavy-duty 2-rib doweled rod caps. the 164 x 20mm Forged Rods VR6 can use both 3/8" and 5/16" connecting rods bolts, Hurricane race spec 5/16-1.500" bolts torque is 45N\*m, Hurricane race spec 3/8-1.600" bolts torque is 75N\*m. Our connecting rod bolts PSI could reach 211,829. you can *check the test report at our certification page*.