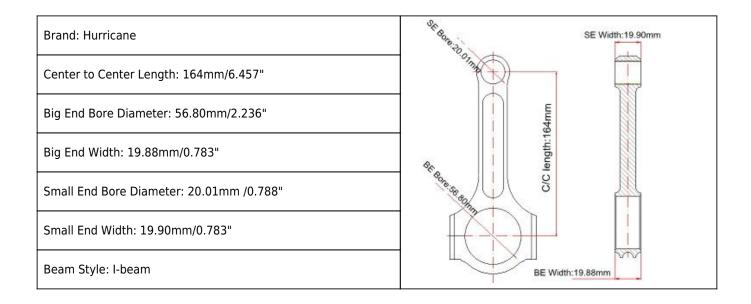

## VW 3.2L R32 VR6 I beam Connecting Rods Main Sizes

## Audi VW VR6 Connecting Rods Features

| Connecting Rod Bolt Diameter      | 3/8 " or 5/16 "           |
|-----------------------------------|---------------------------|
| Approximate Connecting Rod Weight | xxxg                      |
| Advertised Horsepower Rating      | 1000hp                    |
| Quantity                          | Sold as 6 pieces /set     |
| Material                          | Forged 4340 steel         |
| Connecting Rod Finish             | Shot-peened, Polished     |
| Pin                               | Bronze wrist pin bushings |
| Wrist Pin Style                   | Floating                  |
| Cap Retention Style               | Cap screw                 |
| Weight Matched Set                | Yes ,Balanced +/- 1g      |
| Magnafluxed                       | Yes                       |
| Private Label                     | Yes ,available            |
| Custom design                     | Yes, accept               |

## VW VR6 2.8L & 2.9L Connecting Rods Description

Forged 4340 Connecting Rods for VW VR6 are profiled for stroker clearance. I beam connecting rods are the common used as performance rods, I beam VW VR6 connecting rods are popular for track race engine builders, The side beam of the rods provide a good combination of light weight, tensile and compressive strength. to handle higher horsepower loads, the VR6 connecting rods are CNC machined to improve strength.

For added durability, Hurricane race spec Series Cap Screw Fasteners are used to secure the heavy-duty 2-rib doweled rod caps. the 164 x 20mm Forged Rods VR6 can use both 3/8" and 5/16" connecting rods bolts, Hurricane race spec 5/16-1.500" bolts torque is 45N\*m, Hurricane race spec 3/8-1.600" bolts torque is 75N\*m. Our connecting rod bolts PSI could reach 211,829. you can *check the test report at our certification page*.