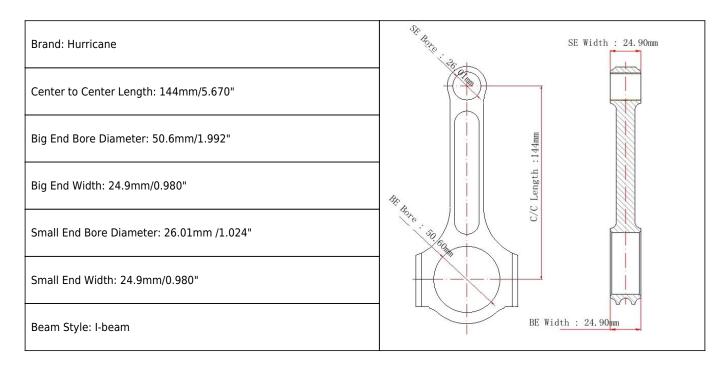

## VW 1.9L TDI Connecting Rods Main Sizes



## VW 1.9L TDI Connecting Rods Features

| Connecting Rod Bolt Diameter      | 3/8"                      |
|-----------------------------------|---------------------------|
| Approximate Connecting Rod Weight | XXX                       |
| Advertised Horsepower Rating      | 750hp                     |
| Quantity                          | Sold as 4 pieces /set     |
| Material                          | Forged 4340 steel         |
| Connecting Rod Finish             | Shot-peened, Polished     |
| Pin                               | Bronze wrist pin bushings |
| Wrist Pin Style                   | Floating                  |
| Cap Retention Style               | Cap screw                 |
| Weight Matched Set                | Yes ,Balanced +/- 1g      |
| Magnafluxed