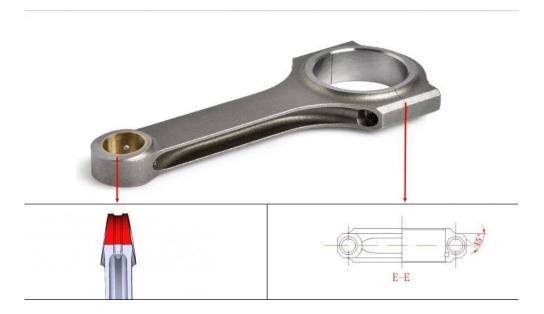

## VW 1.9L TDI Connecting Rods Description

Same with other Hurricane connecting rods , these VW 1.9L TDI connecting rods also manufactured from high tensile 4340 steel material . 100% designed and processed by CNC machine, sonic tested , magnafluxed and shot peened to meet high quality standard . What's more, these VW 1.9L TDI I-beam connecting rods machined with tapered on the small ends to allow for some weight saving on the reciprocation end and offer increased clearance for fully boxed pistons.