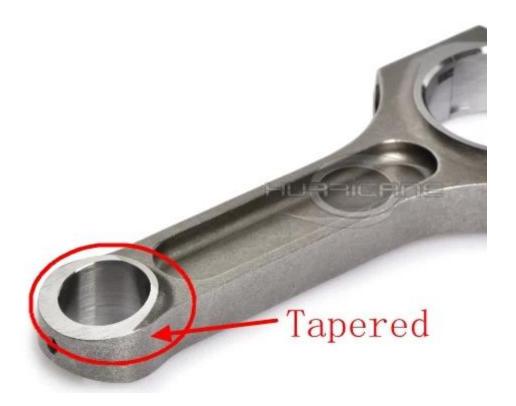

## VW 1.9L TDI Connecting Rods Description

Same with other Hurricane connecting rods , these VW 1.9L TDI connecting rods also manufactured from high tensile 4340 steel material . 100% designed and processed by CNC machine, sonic tested , magnafluxed and shot peened to meet high quality standard . What's more, these VW 1.9L TDI I-beam connecting rods machined with tapered on the small ends to allow for some weight saving on the reciprocation end and offer increased clearance for fully boxed pistons.