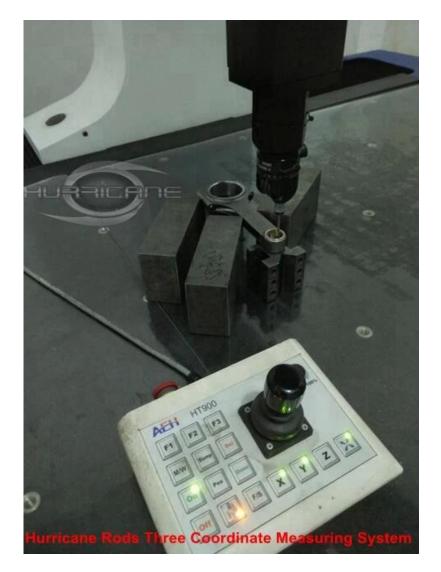

Forged Connecting Rods for Toyota 7MGTE engine bronze bushings are inserted for floating piston pin and they are assembled a tapered oil hole at the top of the small end. All Toyota racing connecting rods are Dimensionally Inspected.