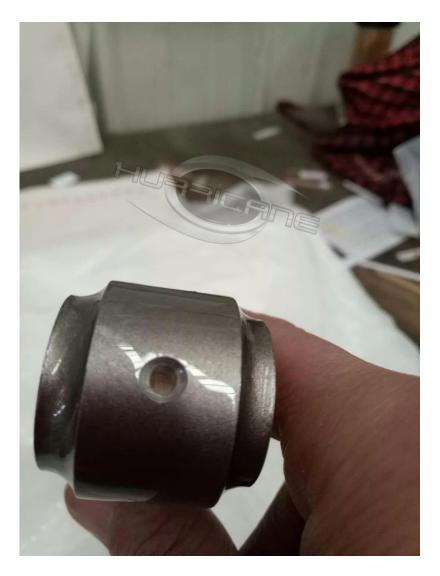

Forged Connecting Rods for Toyota 7MGTE engine bronze bushings are inserted for floating piston pin and they are assembled a tapered oil hole at the top of the small end. All Toyota racing connecting rods are Dimensionally Inspected.