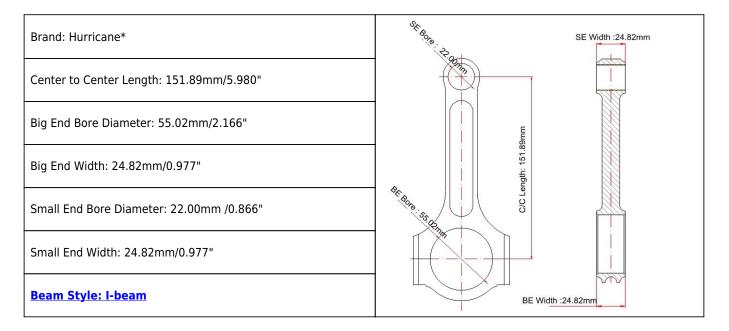

## Toyota 7MGTE Connecting Rods Main Sizes

## TOYOTA Connecting Rods For 7MGTE Engine Features

| Connecting Rod Bolt Diameter      | 3/8"                      |  |
|-----------------------------------|---------------------------|--|
| Approximate Connecting Rod Weight | ХХХ                       |  |
| Advertised Horsepower Rating      | 1000hp                    |  |
| Quantity                          | Sold as 6 pieces per set  |  |
| Material                          | Forged 4340 steel         |  |
| Connecting Rod Finish             | Shot-peened, Polished     |  |
| Pin                               | Bronze wrist pin bushings |  |
| Wrist Pin Style                   | Floating                  |  |
| Cap Retention Style               | Cap screw                 |  |
| Weight Matched Set                | Yes, Balanced +/- 1g      |  |
| Magnafluxed                       | Yes                       |  |
| Private Label                     | Yes, available            |  |
| Custom design                     | Yes, accept               |  |