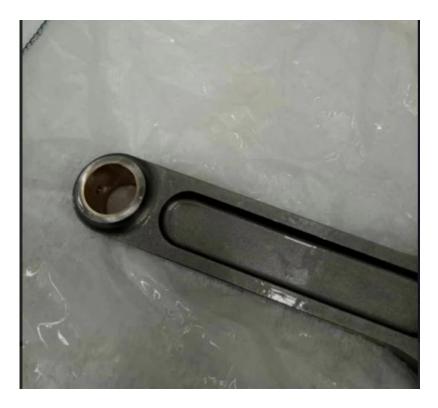

# 6x I-Beam connecting rods for Toyota 7MGTE Engine Description

Toyota Supra 7MGTE Steel Rods are engineered from high tensile <u>4340 forged steel</u> and Heat-treated to Rockwell C34-38. The Toyota 7MGTE Connecting Rods are fully shot peened to relieve stress and End-to-end balanced in +/- 1 gram each set.

Forged Connecting Rods for Toyota 7MGTE engine bronze bushings are inserted for floating piston pin and they are assembled a tapered oil hole at the top of the small end. All Toyota racing connecting rods are Dimensionally Inspected.