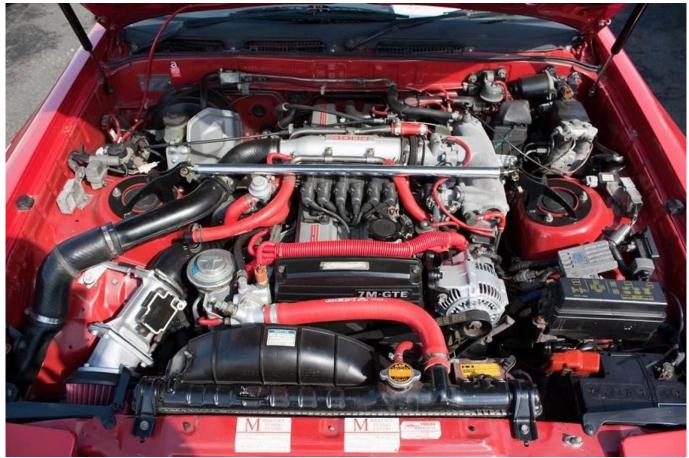

Supra 7MGTE Steel Rods are engineered from high tensile <u>4340 forged steel</u> and Heat-treated to Rockwell C34-38. The Toyota 7MGTE Connecting Rods are fully shot peened to relieve stress and End-to-end balanced in +/- 1 gram each set.



Forged Connecting Rods for Toyota 7MGTE engine bronze bushings are inserted for floating piston pin and they are assembled a tapered oil hole at the top of the small end. All Toyota racing connecting rods are Dimensionally Inspected.





#### 7M-GE Applications:

1986-1992 Toyota Supra MkIII (MA70) 1989-1992 Toyota Cressida Mark II (MX83) Toyota Chaser Toyota Crown Toyota Cressida 3.0i Twincam/3.0GLS (MX75) South Africa only

#### 7M-GTE Applications:

1986–1992 Toyota Supra (MA70)[11] 1986–1991 Toyota Soarer (MZ20/MZ21)

## MK3 Supra 7M-GTE Engine



Note: Picture from Flickr.