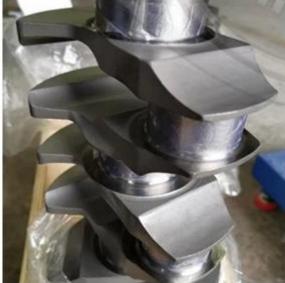

Brand: Hurricane

Engine Model: Toyota Supra 2JZ Crankshaft Material: 4340 Billet Engine Stroke: 94mm / 3.701"

Main Journal Diameter: 62mm / 2.441" Rod Journal Diameter: 52mm / 2.047"

Weight: about 26kg

Crank reluctor Wheel include: NO

## Toyota 2JZ billet crankshafts Description

This Billet crankshaft are finished at CNC machiney, stroke is 94mm, fits Toyota 3.0L Supra 2JZGTE engine. Toyota 2JZ billet crankshafts are process by finish grinding, nitriding and polishing. All the flank and outline have been machined. After shot peening, increasing the intensity effectively.