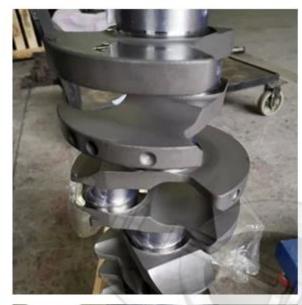

Brand: Hurricane

Engine Model: Toyota Supra 2JZ Crankshaft Material: 4340 Billet Engine Stroke: 94mm / 3.701"

Main Journal Diameter: 62mm / 2.441" Rod Journal Diameter: 52mm / 2.047"

Weight: about 26kg

Crank reluctor Wheel include: NO

## Toyota 2JZ billet crankshafts Description

This Billet crankshaft are finished at CNC machiney, stroke is 94mm, fits Toyota 3.0L Supra 2JZGTE engine. Toyota 2JZ billet crankshafts are process by finish grinding, nitriding and polishing. All the flank and outline have been machined. After shot peening, increasing the intensity effectively.