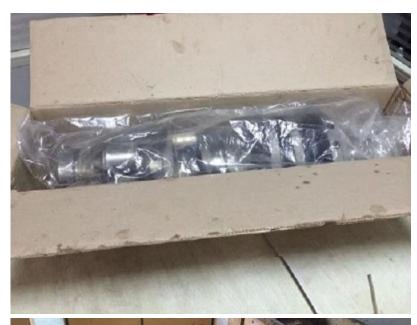

ngine. Toyota 2JZ billet crankshafts are process by finish grinding, nitriding and polishing. All the flank and outline have been machined. After shot peening, increasing the intensity effectively.







Please click our News page to know the "Differences Between 4340 Forged Steel Cranks and 4340 Billet Steel Cranks."

**86mm 88mm 92mm and 94mm stroke** 4340 billet crankshaft can be made for Toyota 2jzgte appli cations too , welcome to send inquiry for us if you have any interest .

Hurricane also provide performance H beam and I beam 4340 forged steel connecting rods for Toyota 2JZGTE engine, please view:

- 1. Toyota 2jzgte 4340 Forged Connecting Rods I-beam, Set of 6
- 2. <u>Hurricane H-Beam Rods Toyota Supra MK4 2JZGTE 5.590</u>

## Toyota 3.0L Supra 2JZGTE Billet Crankshaft Package