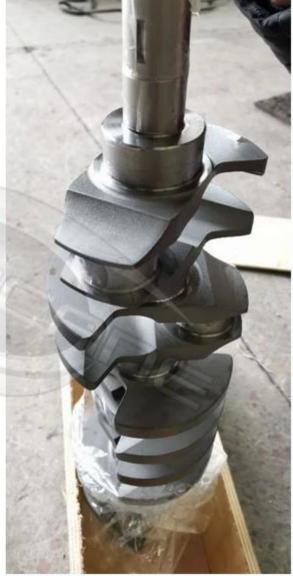

Brand: Hurricane

Engine Model: Toyota Supra 2JZ Crankshaft Material: 4340 Billet Engine Stroke: 94mm / 3.701"

Main Journal Diameter: 62mm / 2.441" Rod Journal Diameter: 52mm / 2.047"

Weight: about 26kg

Crank reluctor Wheel include: NO

## Toyota 2JZ billet crankshafts Description

This Billet crankshaft are finished at CNC machiney, stroke is 94mm, fits Toyota 3.0L Supra 2JZGTE engine. Toyota 2JZ billet crankshafts are process by finish grinding, nitriding and polishing. All the flank and outline have been machined. After shot peening, increasing the intensity effectively.