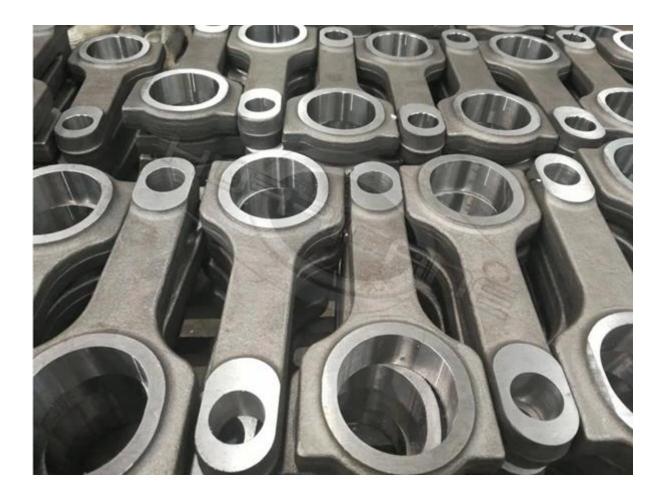

## **Toyota 1NZ-FE Connecting Rods Description**

1). Engineed from <u>high quality 4340 steel</u> with high tensile, it is different with other cheap 4340 steel material.

2). Designed with <u>I-beam shape</u> for optimum reliability in the racing industry

- 3). Each rod 100% finished by advanced CNC machine to handle higher Horsepower
- 4). Per rod's dimensions inspected to guarantees the consistency and ensure extreme reliability
- 5). Dowel sleeves fitted in the caps to achieve accurate re-assembling