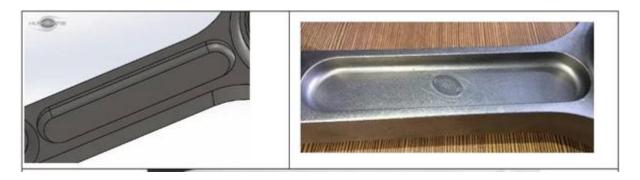

## **Toyota 1NZ-FE Connecting Rods Description**

1). Engineed from <u>high quality 4340 steel</u> with high tensile, it is different with other cheap 4340 steel material.

2). Designed with <u>I-beam shape</u> for optimum reliability in the racing industry

- 3). Each rod 100% finished by advanced CNC machine to handle higher Horsepower
- 4). Per rod's dimensions inspected to guarantees the consistency and ensure extreme reliability
- 5). Dowel sleeves fitted in the caps to achieve accurate re-assembling