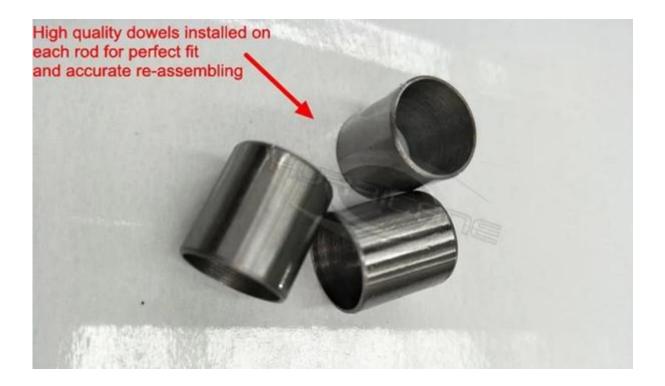

- 3). Each rod 100% finished by advanced CNC machine to handle higher Horsepower
- 4). Per rod's dimensions inspected to guarantees the consistency and ensure extreme reliability
- 5). Dowel sleeves fitted in the caps to achieve accurate re-assembling