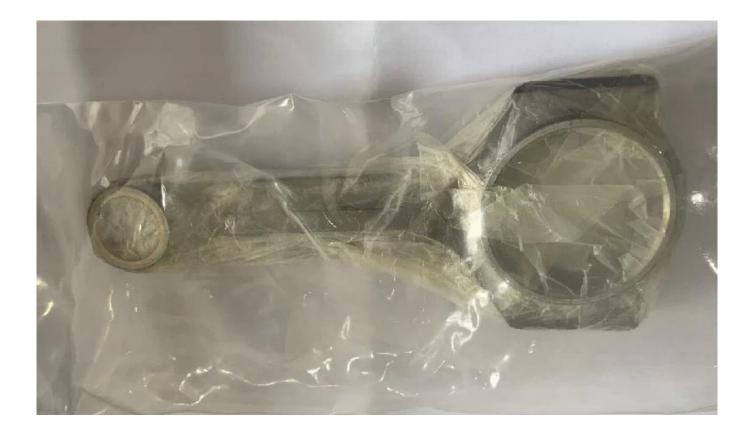

### Toyota 3SGTE Forged Connecting Rods Description

Hurricane factory performance conrods guarantees the quality of the steel, the forging, the heat treatment process and the dimensional sizes. We gain lots of satisified feedback from our long cooperation customers, shop owners and end users.

The X Beam Connecting rods for the Toyota 3SGTE engine aimed for the High Hp/Boost applications. Built from the finest raw materials 4340 high tensile steel with a specially optimized shape for high performance

and extreme durability.

Connecting Rods for Toyota Celica 2.0L 3SGTE are shot peened to relieve stress from the material and multi-stage heat treated to increase rigidity. The tight tolerances in the production process, ensure a perfect fitment while optimizing the oil clearances. Bend and twist is tightly controlled. The Toyota 3S-GTE MR2 Turbo Conrods X beam can handle up to 700HP.