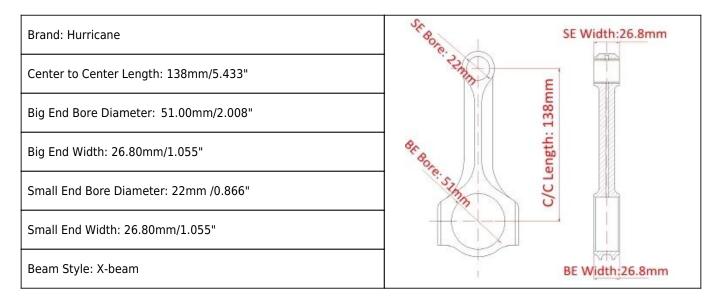

#### 3S-GTE MR2 Turbo Conrods X beam Features

| 3/8"                                     |
|------------------------------------------|
|                                          |
| ~                                        |
| 700hp                                    |
| Sold as 4 pieces per set                 |
| Forged 4340 steel                        |
| Shot-peened, Polished                    |
| Bronze wrist pin bushings                |
| Floating                                 |
| Cap screw                                |
| Yes, Balance weighted +/- 1 gram per set |
| Yes                                      |
| Yes, available                           |
| Yes, accept                              |
|                                          |

The X Beam Connecting rods for the Toyota 3SGTE engine aimed for the High Hp/Boost applications. Built from the finest raw materials 4340 high tensile steel with a specially optimized shape for high performance

and extreme durability.

Connecting Rods for Toyota Celica 2.0L 3SGTE are shot peened to relieve stress from the material and multi-stage heat treated to increase rigidity. The tight tolerances in the production process, ensure a perfect fitment while optimizing the oil clearances. Bend and twist is tightly controlled. The Toyota 3S-GTE MR2 Turbo Conrods X beam can handle up to 700HP.

Each Toyota 3SGTE Forged Connecting Rods includes <u>*Hurricane 3/8 cap fasteners*</u> that are rated at 210,000psi, They will also be perfectly fits your ARP2000 bolts as an upgrade.

Hurricane factory have both H beam, X beam and I beam design for Toyota Celica All-Trac GT-Four MR2 SW20 3S-GTE 3SGTE connecting rods. If you have any questions or concerns, Please feel free to <u>contact us</u>, hurricane sales team wou