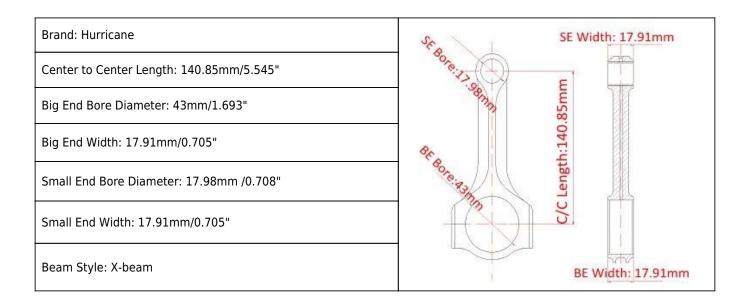

### Toyota 1NZ Connecting Rods Main Sizes

#### Toyota 1NZ FE Connecting Rod Set Engine Features

| Connecting Rod Bolt Diameter      | 3/8 "                     |
|-----------------------------------|---------------------------|
| Approximate Connecting Rod Weight | XXXg                      |
| Advertised Horsepower Rating      | 700hp                     |
| Quantity                          | Sold as 4 pieces /set     |
| Material                          | Forged 4340 steel         |
| Connecting Rod Finish             | Shot-peened, Polished     |
| Pin                               | Bronze wrist pin bushings |
| Wrist Pin Style                   | Floating                  |
| Cap Retention Style               | Cap screw                 |
| Weight Matched Set                | Yes ,Balanced +/- 1g      |
| Magnafluxed                       | Yes                       |
| Private Label                     | Yes ,available            |
| Custom design                     | Yes, accept               |

## Toyota X beam Connecting Rods For 1NZ Engine Description

Toyota X beam connecting rods for 1NZ engine is designed for lightness and strength. Because the rod is made by CNC machine completely, it can design in the form with no futile, and can manufacture in suitable weight which does not need balancing each rods.

Forged Connecting Rods for Toyota Lexus Yaris Echo Vios Scion XB 1NZFE 1.5L are made from forged 4340 chrome moly steel, heat treated to increase tensile strength and are shot peened to increase fatigue life. Toyota 1.5L VVT-I 1NZ 1NZ-FXE 1NZ-FE Connecting Rods have a wear resistant bronze bushing for long wrist pin life and feature <a href="https://linearch.nic.google.com/">Hurricane 3/8 fasteners</a>.