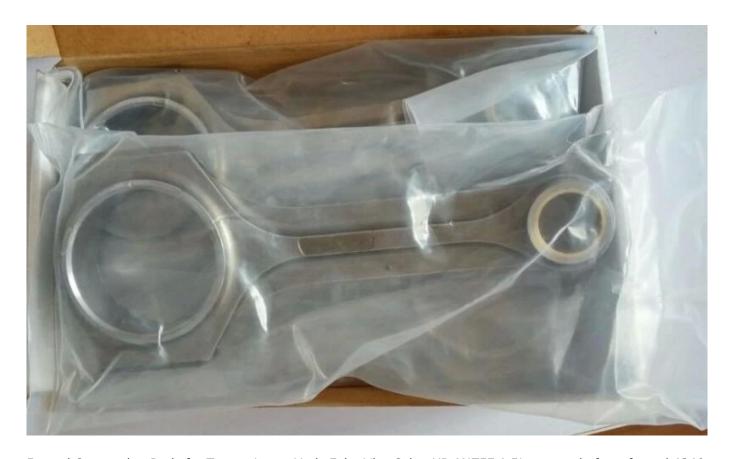

## Toyota X beam Connecting Rods For 1NZ Engine Description

Toyota X beam connecting rods for 1NZ engine is designed for lightness and strength. Because the rod is made by CNC machine completely, it can design in the form with no futile, and can manufacture in suitable weight which does not need balancing each rods.

Forged Connecting Rods for Toyota Lexus Yaris Echo Vios Scion XB 1NZFE 1.5L are made from forged 4340 chrome moly steel, heat treated to increase tensile strength and are shot peened to increase fatigue life. Toyota 1.5L VVT-I 1NZ 1NZ-FXE 1NZ-FE Connecting Rods have a wear resistant bronze bushing for long wrist pin life and feature <a href="https://linearch.nic.google.com/">Hurricane 3/8 fasteners</a>.