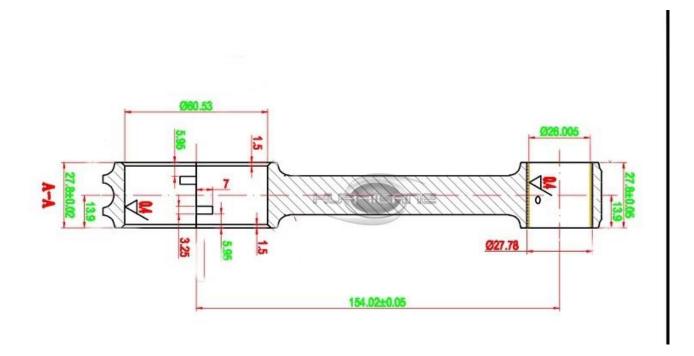

Brand: Hurricane Engine: Toyota Landcruiser 1FZ 1FZFE 4.5L Part Type: Connecting Rods Center to Center Length: 154mm/6.063" Big End Bore Diameter: 60.53mm/2.383" Big End Width: 27.8mm/1.094" Small End Bore Diameter: 26mm /1.024" Small End Width: 27.8mm/1.094" Beam Style: I-beam Connecting Rod Bolt Diameter: 7/16" Approximate Connecting Rod Weight: 680g/piece Advertised Horsepower Rating: 1000hp Quantity: Sold as 6 pieces /set Material: Forged 4340 steel Connecting Rod Finish: Shot-peened, Polished Pin: Bronze wrist pin bushings Wrist Pin Style: Floating Cap Retention Style: Cap screw Weight Matched Set: Yes ,Balanced +/- 1g Magnafluxed: Yes Private Label: Yes ,available Custom design: Yes, accept

## Connecting Rods for Toyota 1FZ 1FZFE 154mm Rod Length Main Dimension

Hurricane forged 4340 steel Connecting rods for Toyota 1FZ 1FZFE 154mm Rod Length are perfectly machined and honed to use size. Hurrican I-Beam Connecting Rod is designed for the applications where rod strength is the number one concern rated in excess of 1000+HP per set.

## Toyota Landcruiser 1FZ FE Ultimate I-Beam Connecting Rods Descripition

The New Hurricane Technologies forged 4340 I-Beam Connecting Rods are the absolute strongest I-Beam Rods available for the Toyota Land Cruiser 1FZFE 1FZ-FE Engines, these Connecting Rods (6 PCS)

for Toyota 1FZFE 4.5L Engine feature 7/16" ARP 2000 Rod Bolts. The 7/16" Rod Bolt makes these Rods much stronger than before. All Hurricane Technologies Connecting Rods are machined with full CNC machine. This means consistent Big End and Pin End Bores for more consistent clearances. We highly recommend these connecting rods for anyone looking for a high quality, affordable I-Beam for applications up to 1000 HP.