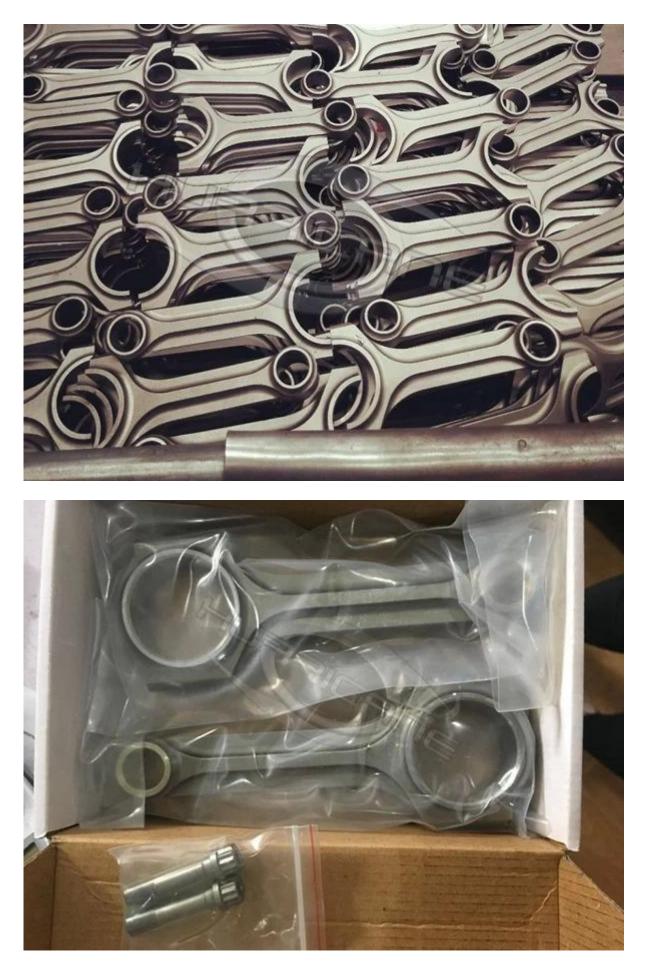

## Toyota 1ZZ X-beam Connecting Rods Main Sizes

| Brand: Hurricane*                       | tere and the second state                                                                                                                                                                                                                                                                                                                                                                                                                                                                                                                                                                                                                                                                                                                                                                                                                                                                                                                                                                                                                                                                                                                                                                                                                                                                                                                                                                                                                                                                                                                                                                                                                                                                                                                                                                                                                                                         |
|-----------------------------------------|-----------------------------------------------------------------------------------------------------------------------------------------------------------------------------------------------------------------------------------------------------------------------------------------------------------------------------------------------------------------------------------------------------------------------------------------------------------------------------------------------------------------------------------------------------------------------------------------------------------------------------------------------------------------------------------------------------------------------------------------------------------------------------------------------------------------------------------------------------------------------------------------------------------------------------------------------------------------------------------------------------------------------------------------------------------------------------------------------------------------------------------------------------------------------------------------------------------------------------------------------------------------------------------------------------------------------------------------------------------------------------------------------------------------------------------------------------------------------------------------------------------------------------------------------------------------------------------------------------------------------------------------------------------------------------------------------------------------------------------------------------------------------------------------------------------------------------------------------------------------------------------|
| Center to Center Length: 146.6mm/5.772" | the second |
| Big End Bore Diameter: 47mm/1.850"      |                                                                                                                                                                                                                                                                                                                                                                                                                                                                                                                                                                                                                                                                                                                                                                                                                                                                                                                                                                                                                                                                                                                                                                                                                                                                                                                                                                                                                                                                                                                                                                                                                                                                                                                                                                                                                                                                                   |
| Big End Width: 19.79mm/0.779"           |                                                                                                                                                                                                                                                                                                                                                                                                                                                                                                                                                                                                                                                                                                                                                                                                                                                                                                                                                                                                                                                                                                                                                                                                                                                                                                                                                                                                                                                                                                                                                                                                                                                                                                                                                                                                                                                                                   |
| Small End Bore Diameter: 20mm /0.787"   | C/C Length:146.6mm                                                                                                                                                                                                                                                                                                                                                                                                                                                                                                                                                                                                                                                                                                                                                                                                                                                                                                                                                                                                                                                                                                                                                                                                                                                                                                                                                                                                                                                                                                                                                                                                                                                                                                                                                                                                                                                                |
| Small End Width: 19.99mm/0.787"         | BE Width: 19.79mm SE Width: 19.99mm                                                                                                                                                                                                                                                                                                                                                                                                                                                                                                                                                                                                                                                                                                                                                                                                                                                                                                                                                                                                                                                                                                                                                                                                                                                                                                                                                                                                                                                                                                                                                                                                                                                                                                                                                                                                                                               |
| Beam Style: X-beam                      |                                                                                                                                                                                                                                                                                                                                                                                                                                                                                                                                                                                                                                                                                                                                                                                                                                                                                                                                                                                                                                                                                                                                                                                                                                                                                                                                                                                                                                                                                                                                                                                                                                                                                                                                                                                                                                                                                   |

## Toyota 1ZZ X-beam Connecting Rods Features

| Connecting Rod Bolt Diameter      | 3/8"                      |
|-----------------------------------|---------------------------|
| Approximate Connecting Rod Weight | XXX                       |
| Advertised Horsepower Rating      | 700hp                     |
| Quantity                          | Sold as 4 pieces /set     |
| Material                          | Forged 4340 steel         |
| Connecting Rod Finish             | Shot-peened, Polished     |
| Pin                               | Bronze wrist pin bushings |
| Wrist Pin Style                   | Floating                  |
| Cap Retention Style               | Cap screw                 |
| Weight Matched Set                | Yes ,Balanced +/- 1g      |
| Magnafluxed                       | Yes                       |
| Private Label                     | Yes ,available            |
| Custom design                     | Yes, accept               |

## Products Description :

These Toyota 1zz connecting rods forged from high quality 4340 Chromoly steel ; and built with strong X-Beam design to withstand high horsepower engines; They can hold about 175 HP per rod. Per rod 100% designed and processed by CNC machine at Hurricane workshop in Chengdu , China ; High strength dowels fitted in the big end cap to keep the bearing caps precisely aligned;The bronze bushings are inserted in the small end for floating piston pins .