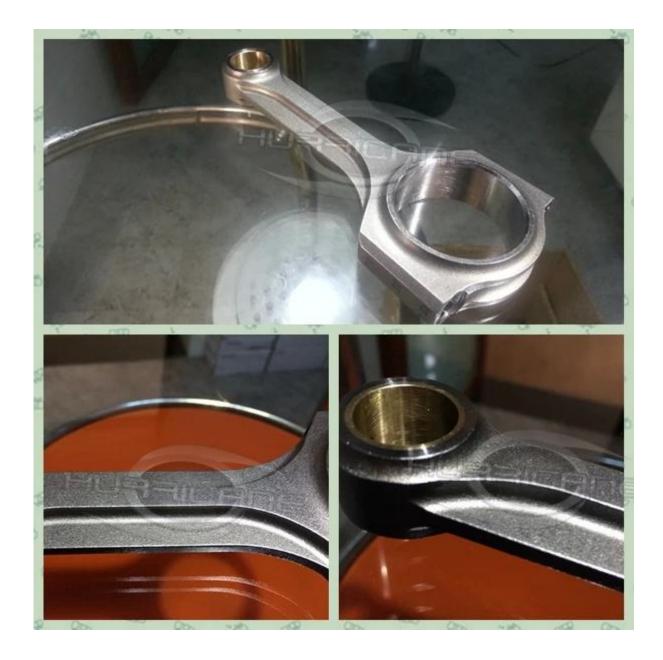

## X-Beam Connecting Rods Toyota 3TC Additional Description :

The Toyota 3TC X-Beam connecting rod is made from high quality forged aircraft 4340 steel. They are fully machined, heat treated with 34-38HRC, fully stress relieved, shot peened and magnafluxed. They can hold high load, it very suits for your high performance race engines.

The burrs and knives removed fully, every area is smooth and finished with high quality standard .

Hurricane supply copy ARP2000 bolts, the difference between Hurricane Copy ARP2000 bolts and Original ARP bolts as below :