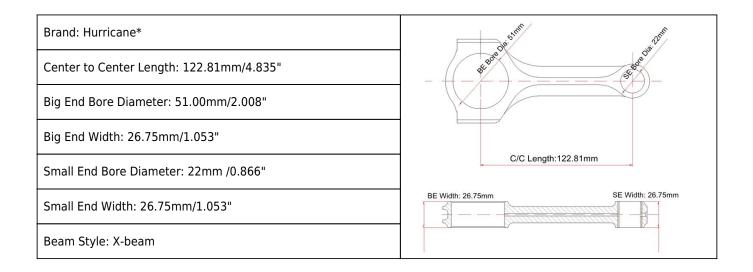

## Toyota 3TC Forged 4340 Conrods Main Sizes

## Toyota 3TC X-beam Connecting Rods Features

| Connecting Rod Bolt Diameter      | 3/8 "                     |  |
|-----------------------------------|---------------------------|--|
| Approximate Connecting Rod Weight | ххх                       |  |
| Advertised Horsepower Rating      | 600hp                     |  |
| Quantity                          | Sold as 4 pieces per set  |  |
| Material                          | Forged 4340 steel         |  |
| Connecting Rod Finish             | Shot-peened, Polished     |  |
| Pin                               | Bronze wrist pin bushings |  |
| Wrist Pin Style                   | Floating                  |  |
| Cap Retention Style               | Cap screw                 |  |
| Weight Matched Set                | Yes, Balanced +/- 1g      |  |
| Magnafluxed                       | Yes                       |  |
| Private Label                     | Yes, available            |  |
| Custom design                     | Yes, accept               |  |

## X-Beam Connecting Rods Toyota 3TC Additional Description :

The Toyota 3TC X-Beam connecting rod is made from high quality forged aircraft 4340 steel. They are fully machined, heat treated with 34-38HRC, fully stress relieved, shot peened and magnafluxed. They can hold high load, it very suits for your high performance race engines.