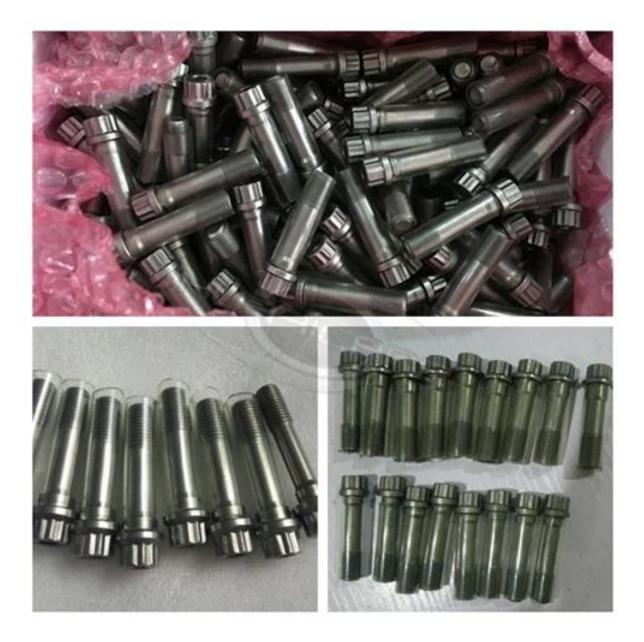

The burrs and knives removed fully, every area is smooth and finished with high quality standard .

Hurricane supply copy ARP2000 bolts, the difference between Hurricane Copy ARP2000 bolts and Original ARP bolts as below :

| Bolts                          | YIELD STRENGTH | TENSILE STRENGTH |
|--------------------------------|----------------|------------------|
| ARP8740 bolt                   | 180,000PSI     | 220,000PSI       |
| Hurricane COPYARP2000 3/8 bolt |                | 211,829PSI       |
| ARP 2000 bolt                  | 200,000PSI     | 220,000PSI       |
| ARP L19 bolt                   | 220-230,000PSI | 260,000PSI       |
| CUSTOM AGE 625+ bolt           | 235-255,000PSI | 260,000 PSI      |
| ARP AERMET bolt                | 260-280,000PS  | 290-310,000PSI   |

## Hurricane copy ARP2000 bolts picture:

Hurricane also prodives high performance 4340 forged connecting rods for other Toyota racing applications , Such as :

- Toyota 2JZGTE , H-beam , I-beam , X-beam
- Toyota / Scion 1NZFE, H-beam , I-beam , X-beam
- Toyota 1/2/3 UZFE, H-beam , I-beam , X-beam
- Toyota 1KD 3.0L, H-beam , I-beam , X-beam
- Toyota Scion FRS, <u>H-beam</u>
- Toyota 1HD , H-beam , I-beam , X-beam