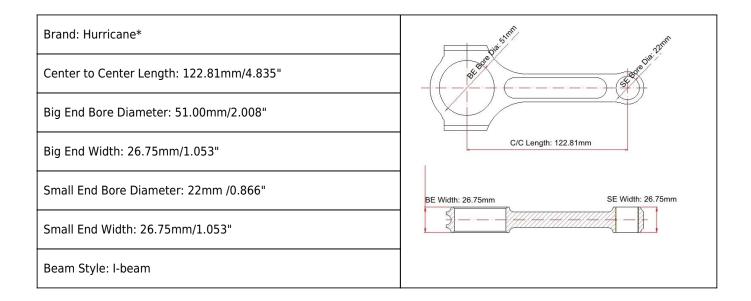

## Toyota 3TC I-beam Connecting Rods Main Sizes

We can offer both H beam, X beam and I beam design for Toyota 3TC engines.