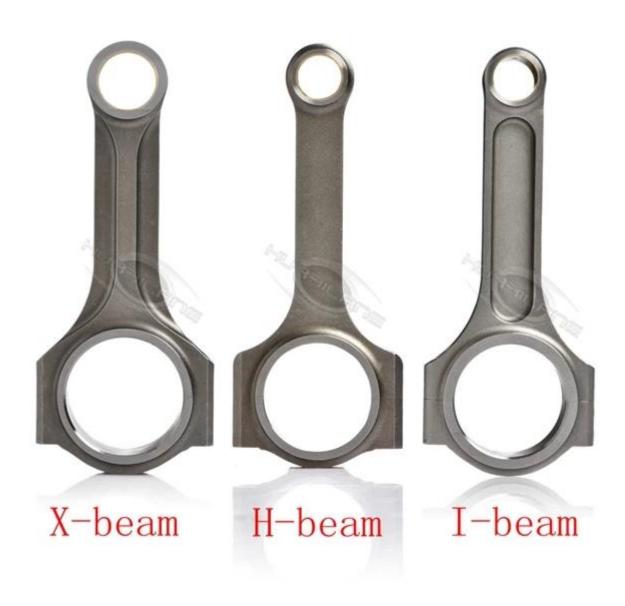

n                               | Bronze wrist pin bushings |
| Wrist Pin Style                   | Floating                  |
| Cap Retention Style               | Cap screw                 |
| Weight Matched Set                | Yes, Balanced +/- 1g      |
| Magnafluxed                       | Yes                       |
| Private Label                     | Yes, available            |
| Custom design                     | Yes, accept               |

## I-Beam Connecting Rods Toyota 3TC Additional Description:

1. MOQ: 100pcs per model

2. Material: Forged 4340 forging steel.

3. Heat treatment: 34-38HRC .

4. Shot peened to relieve stress.

- 5. Logo engraving service provided .
- 6. Custom service provided.

We can offer both H beam, X beam and I beam design for Toyota 3TC engines.



## Other Toyota rods you may be interested in :

| Engine Molde                                             | Beam Style | Link                                                                               |
|----------------------------------------------------------|------------|------------------------------------------------------------------------------------|
| Toyota 3TC                                               | H-beam     | _Set of 4, H beam forged 4340 steel connecting rod for Toyota 3TC                  |
| Toyota Land Cruiser 1FZ 1FZ-FE 4.5L                      | X-beam     | Toyota Land Cruiser 1FZ 1FZ-FE 4.5L 154mm X Beam Connecting Rods                   |
| Toyota Lexus Yaris Echo Vios Scion XB<br>1NZ 1NZ-FE 1.5L | X-beam     | Toyota Lexus Yaris Echo Vios Scion XB 1