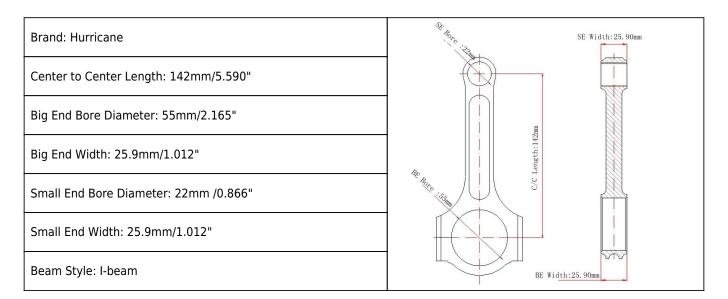

## Toyota 2jz I-beam Conrods Set Features

| Connecting Rod Bolt Diameter      | 3/8 "                     |                           |  |
|-----------------------------------|---------------------------|---------------------------|--|
| Approximate Connecting Rod Weight | xxx                       |                           |  |
| Advertised Horsepower Rating      | 1000hp                    |                           |  |
| Quantity                          | Sold as 6 pieces per set  |                           |  |
| Material                          | Forged 4340 steel         |                           |  |
| Connecting Rod Finish             | Shot-peened, Polished     |                           |  |
| Pin                               | Bronze wrist pin bushings | Bronze wrist pin bushings |  |
| Wrist Pin Style                   | Floating                  |                           |  |
| Cap Retention Style               | Cap screw                 |                           |  |
| Weight Matched Set                | Yes, Balanced +/- 1g      | Yes, Balanced +/- 1g      |  |
| Magnafluxed                       | Yes                       | Yes                       |  |
| Private Label                     | Yes, available            | Yes, available            |  |
| Custom design                     | Yes, accept               | Yes, accept               |  |