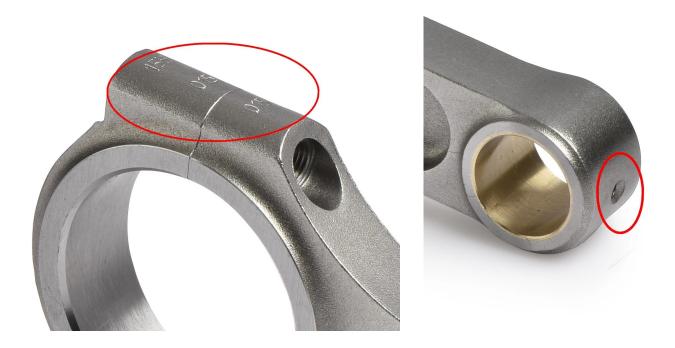

#### **Round Shoulder**

Note : Various shoulder design is availbale, you are welcome to click here to look at more shoulder design details .

Hurricane 2JZGTE forged steel connecting rods Applications:

| Make           | Vehicle Model | Vehicle Group                                                                                                                                            | Engine                                           |
|----------------|---------------|----------------------------------------------------------------------------------------------------------------------------------------------------------|--------------------------------------------------|
| Toyota / Lexus | Supra MKIV    | Supra TT MK4 93-98 JZA80<br>Supra NT MK4 93-98 JZA80<br>SC300/Soarer 92-00 Z30<br>IS300 01-05 XE10<br>GS300/Aristo 91-97 S140<br>GS300/Aristo 98-05 S160 | 2JZ-GE<br>2JZ-GE VVTi<br>2JZ-GTE<br>2JZ-GTE VVTi |