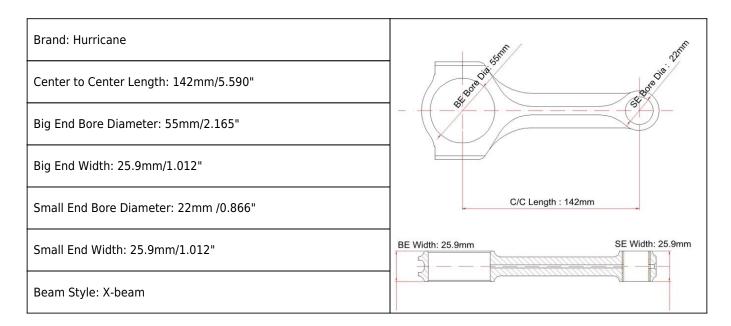

# Toyota 2jzgte 4340 Forged Connecting Rods Main Dimensions

## 142mm Connecting Rod Rods Conrods for Toyota Features

| Connecting Rod Bolt Diameter      | 3/8 "                     |
|-----------------------------------|---------------------------|
| Approximate Connecting Rod Weight | xxx                       |
| Advertised Horsepower Rating      | 900hp                     |
| Quantity                          | Sold as 6 pieces /set     |
| Material                          | Forged 4340 steel         |
| Connecting Rod Finish             | Shot-peened, Polished     |
| Pin                               | Bronze wrist pin bushings |
| Wrist Pin Style                   | Floating                  |
| Cap Retention Style               | Cap screw                 |
| Weight Matched Set                | Yes, Balanced +/- 1g      |
| Magnafluxed                       | Yes                       |
| Private Label                     | Yes, available            |
| Custom design                     | Yes, accept               |
|                                   |                           |

#### 4340 Forged X Beam 5.590 Connecting Rods for Lexus Toyota Additional Description:

Toyota 2JZGTE Engine Connecting Rods (Set of 6) Can be built to H-beam, I-beam or X-beam. Toyota 2jzgte 4340 Forged Connecting Rods engineered from high tensile 4340 steel forgings, Hardness: 34-38HRC. all hurricane conrods are CNC machining for superior tolerances and Shot Peening for improved fatigue life.