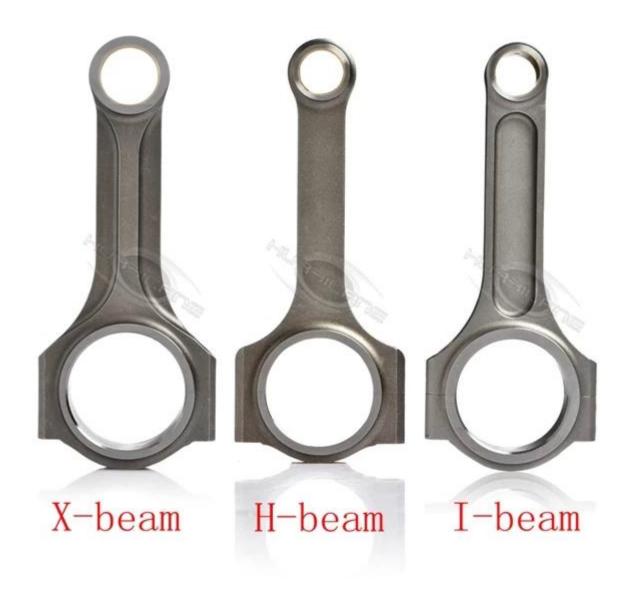

#### 4340 Forged X Beam 5.590 Connecting Rods for Lexus Toyota Additional Description:

Toyota 2JZGTE Engine Connecting Rods (Set of 6) Can be built to H-beam, I-beam or X-beam. Toyota 2jzgte 4340 Forged Connecting Rods engineered from high tensile 4340 steel forgings, Hardness: 34-38HRC. all hurricane conrods are CNC machining for superior tolerances and Shot Peening for improved fatigue life.