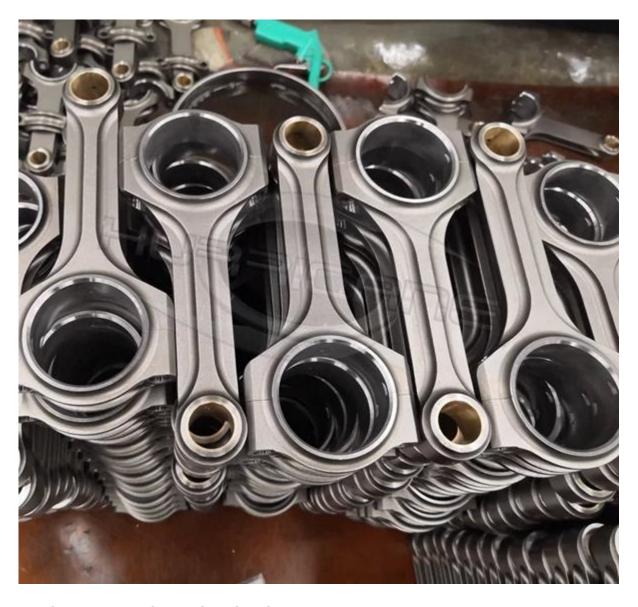

- 9. Come with high quality bronzed bushing and dowels
- 10. All big and small ends are finished with SUNNEN honing machine

**Toyota 22RE Finished X-beam Connecting Rods Picture** 

**Hurricane Connecting Rods Bolts Picture** 