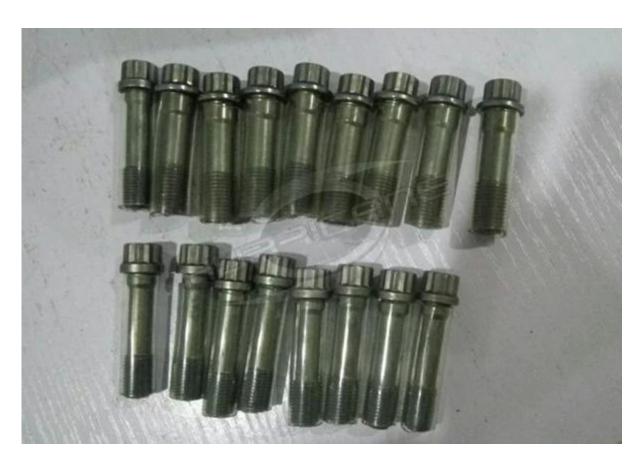

- 9. Come with high quality bronzed bushing and dowels
- 10. All big and small ends are finished with SUNNEN honing machine

**Toyota 22RE Finished X-beam Connecting Rods Picture** 

**Hurricane Connecting Rods Bolts Picture** 