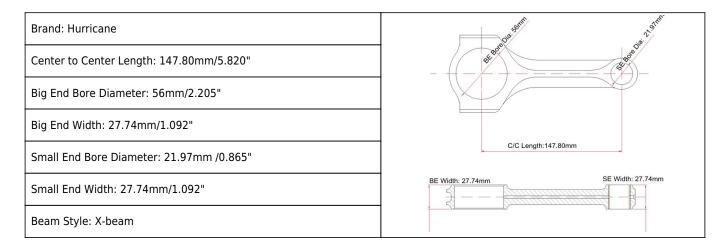

## Toyota 22RE X-beam Connecting Rods Main Sizes



## Toyota 22RE X-beam Connecting Rods Features

| Connecting Rod Bolt Diameter      | 3/8"                      |  |
|-----------------------------------|---------------------------|--|
| Approximate Connecting Rod Weight | XXX                       |  |
| Advertised Horsepower Rating      | 700hp                     |  |
| Quantity                          | Sold as 4 pieces /set     |  |
| Material                          | Forged 4340 steel         |  |
| Connecting Rod Finish             | Shot-peened, Polished     |  |
| Pin                               | Bronze wrist pin bushings |  |
| Wrist Pin Style                   | Floating                  |  |
| Cap Retention Style               | Cap screw                 |  |
| Weight Matched Set                | Yes ,Balanced +/- 1g