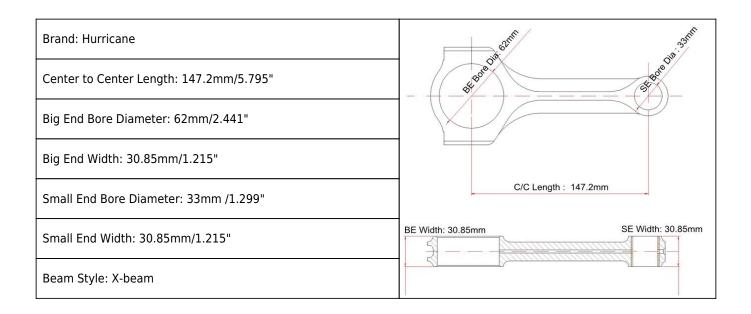

## Toyota 1HD 5.795" X-beam Conrods Main Dimensions



## Toyota 1HD 5.795" X-beam Conrods Features

| Connecting Rod Bolt Diameter      | 3/8 "                     |
|-----------------------------------|---------------------------|
| Approximate Connecting Rod Weight | ххх                       |
| Advertised Horsepower Rating      | 900hp                     |
| Quantity                          | Sold as 6 pieces /set     |
| Material                          | Forged 4340 steel         |
| Connecting Rod Finish             | Shot-peened, Polished     |
| Pin                               | Bronze wrist pin bushings |
| Wrist Pin Style                   | Floating                  |
| Cap Retention Style               | Cap screw                 |
| Weight Matched Set                | Yes ,Balanced +/- 1g      |
| Magnafluxed