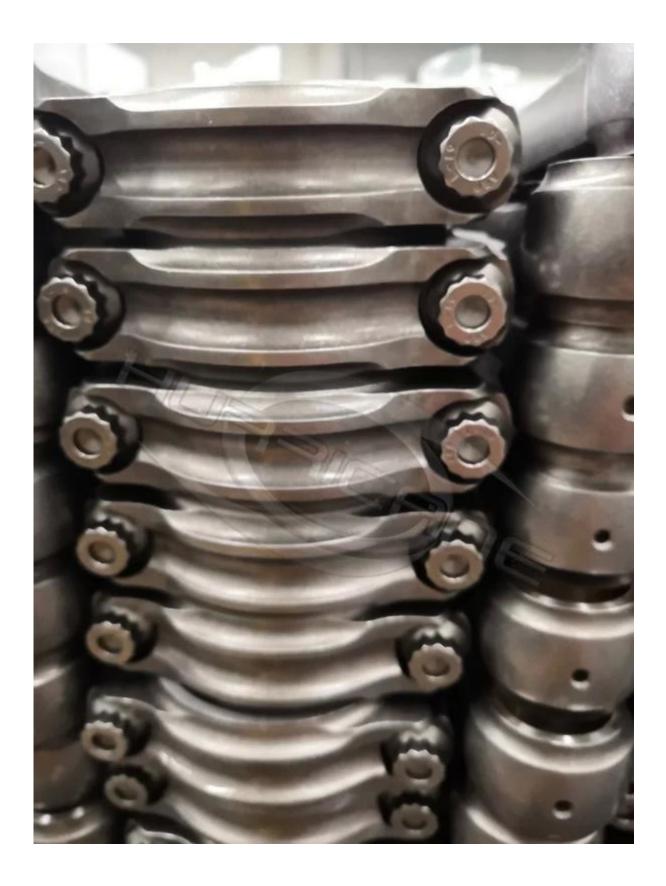

## Hurricane X-beam Connecting Rods Pictures

Hurricane can make custom connecting rods , crankshafts and pistons too , any needs for these parts , welcome to  $\underline{contact\ us}$  .