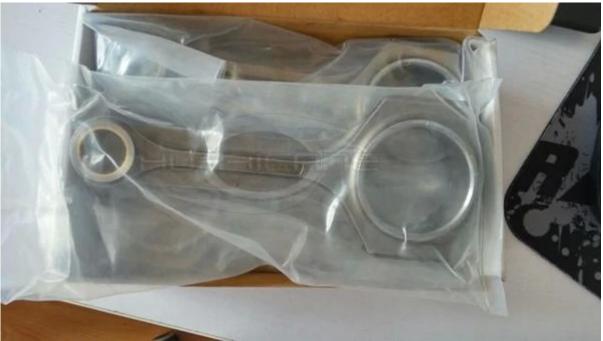

## Hurricane X-beam Connecting Rods Pictures

Hurricane can make custom connecting rods , crankshafts and pistons too , any needs for these parts , welcome to  $\underline{contact\ us}$  .