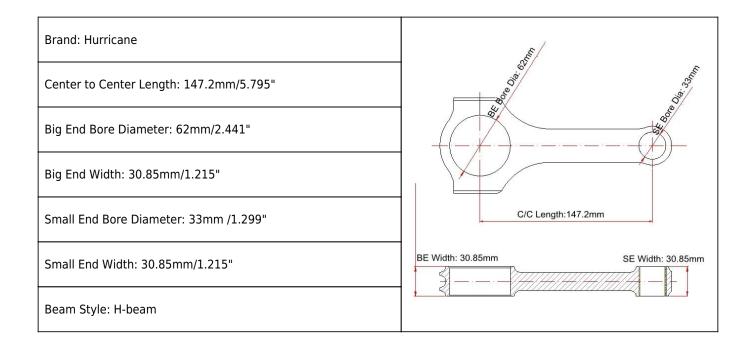

## Toyota 1HD 5.795" H-beam Conrods Main Dimensions



## Toyota 1HD 5.795" H-beam Conrods Features

| Connecting Rod Bolt Diameter      | 3/8 "                     |
|-----------------------------------|---------------------------|
| Approximate Connecting Rod Weight | xxx                       |
| Advertised Horsepower Rating      | 900hp                     |
| Quantity                          | Sold as 6 pieces /set     |
| Material                          | Forged 4340 steel         |
| Connecting Rod Finish             | Shot-peened, Polished     |
| Pin                               | Bronze wrist pin bushings |
| Wrist Pin Style                   | Floating                  |
| Cap Retention Style               | Cap screw                 |
| Weight Matched Set                | Yes ,Balanced +/- 1g      |
| Magnafluxed