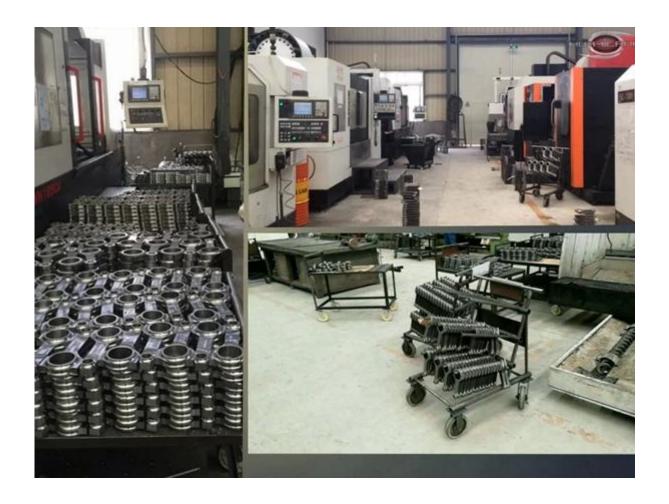

## **Toyota 1HD 4340 Forged Conrods Picture**

**<u>Hurricane Connecting Rods Factory</u> Picture** 