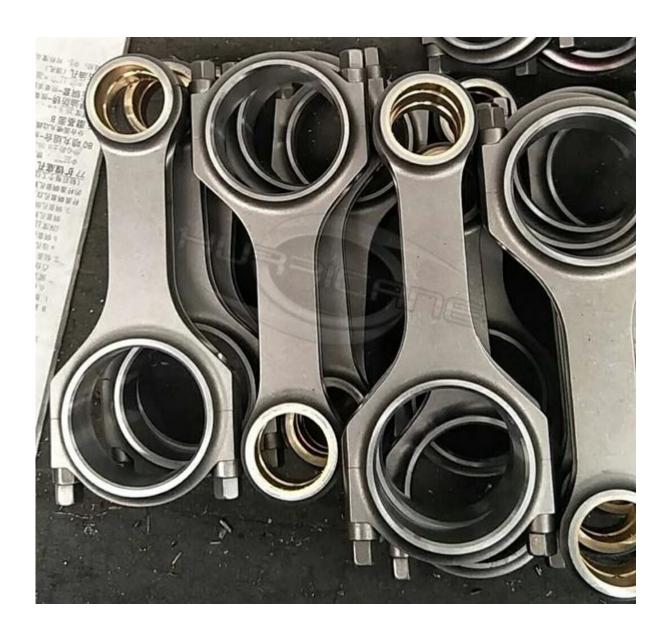

## **Toyota 1HD 4340 Forged Conrods Picture**

**<u>Hurricane Connecting Rods Factory</u> Picture** 