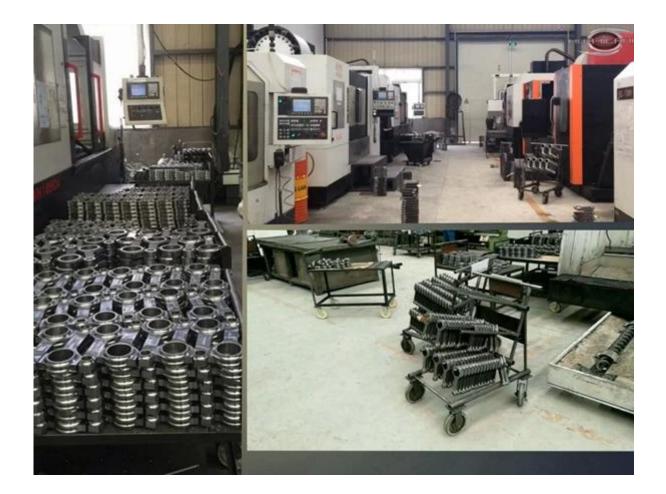

## Hurricane Factory Workshop Picture

Toyota 4340 Forged X-beam Connecting Rods Picture

If you are going to purchase high performance Toyota 2ZZ-GE 2ZZ 138mm X-beam connecting rods with competitive price, welcome to <u>come to Hurricane</u> !