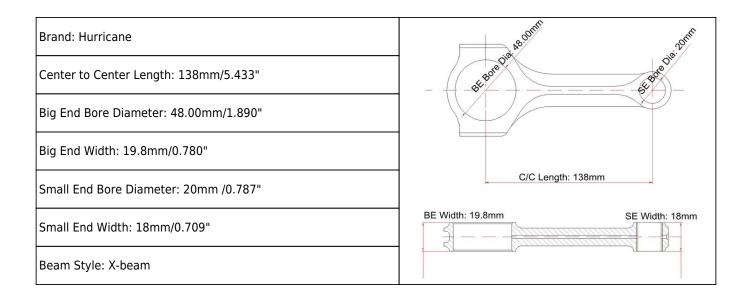

## Toyota 2ZZ-GE 2ZZ 138mm X-beam Conrods Main Dimensions



## Toyota 2ZZ-GE 2ZZ 138mm X-beam Conrods Features

| Connecting Rod Bolt Diameter      | 3/8"                      |
|-----------------------------------|---------------------------|
| Approximate Connecting Rod Weight | ~                         |
| Advertised Horsepower Rating      | 600hp                     |
| Quantity                          | Sold as 4 pieces /set     |
| Material                          | Forged 4340 steel         |
| Connecting Rod Finish             | Shot-peened, Polished     |
| Pin                               | Bronze wrist pin bushings |
| Wrist Pin Style                   | Floating                  |
| Cap Retention Style               | Cap screw                 |
| Weight Matched Set                | Yes ,Balanced +/- 1g      |
| Magnafluxed