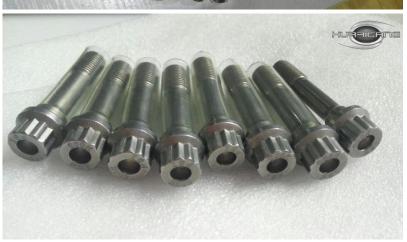

For bolts, Hurricane usually supply Copy ARP2000 bolts which can hold 200000-211829 psi , but the Copy bolts without "ARP" font , some pictures attached for reference as below :

3/8" and 7/16

5/16"

| Please contact our experienced staff to learn about more details if you are interested in bolts . |  |
|---------------------------------------------------------------------------------------------------|--|
|                                                                                                   |  |
|                                                                                                   |  |
|                                                                                                   |  |
|                                                                                                   |  |
|                                                                                                   |  |
|                                                                                                   |  |
|                                                                                                   |  |
|                                                                                                   |  |
|                                                                                                   |  |
|                                                                                                   |  |
|                                                                                                   |  |
|                                                                                                   |  |
|                                                                                                   |  |
|                                                                                                   |  |
|                                                                                                   |  |
|                                                                                                   |  |
|                                                                                                   |  |
|                                                                                                   |  |
|                                                                                                   |  |
|                                                                                                   |  |
|                                                                                                   |  |
|                                                                                                   |  |
|                                                                                                   |  |
|                                                                                                   |  |
|                                                                                                   |  |
|                                                                                                   |  |
|                                                                                                   |  |
|                                                                                                   |  |
|                                                                                                   |  |
|                                                                                                   |  |
|                                                                                                   |  |
|                                                                                                   |  |
|                                                                                                   |  |
|                                                                                                   |  |
|                                                                                                   |  |
|                                                                                                   |  |
|                                                                                                   |  |