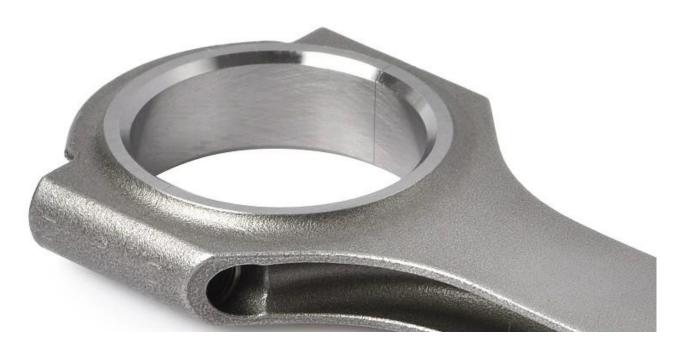

Brand: Hurricane Engine: Honda K20A3

Part Type: Connecting Rods

Center to Center Length: 138.51mm/5.453" Big End Bore Diameter: 48.01mm/1.890"

Big End Width: 19.81mm/0.780"

Small End Bore Diameter: 22.02mm /0.867"

Small End Width: 22.86mm/0.900"

Beam Style: H-beam

Connecting Rod Bolt Diameter: 3/8"

Quantity: 4 pieces per set

Approximate Connecting Rod Weight: 460g/piece

Advertised Horsepower Rating: 750hp

Material: Forged 4340 steel

Connecting Rod Finish: Shot-peened, Polished

Pin: Bronze wrist pin bushings Wrist Pin Style: Floating

Cap Retention Style: Cap screw

Weight Matched Set: Yes ,Balanced +/- 1g

Magnafluxed: Yes

Private Label: Yes ,available Custom design: Yes, accept

## Honda K20A3 5.453" forged connecting rods Description

These Honda K20A3 forged connecting rods are created from high strength 4340 (EN24) steel and machined to accurate tolerances, it highly suits for 750hp performance engine, and all the surfaces are machined by special CNC machine, so it looks smooth and beautiful.