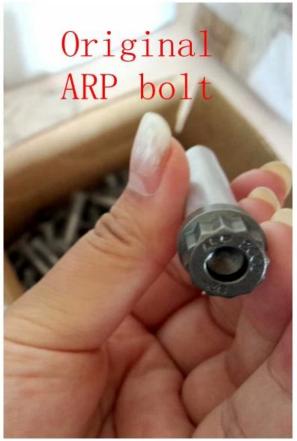

For bolts, Hurricane usually supply Copy ARP2000 bolts which can hold 200000-211829 psi , but the Copy bolts without "ARP" font , some pictures attached for reference as below :

3/8" and 7/16

5/16"

| Please contact our experienced staff to learn about more details if you are interested in bolts . |  |
|---------------------------------------------------------------------------------------------------|--|
|                                                                                                   |  |
|                                                                                                   |  |
|                                                                                                   |  |
|                                                                                                   |  |
|                                                                                                   |  |
|                                                                                                   |  |
|                                                                                                   |  |
|                                                                                                   |  |
|                                                                                                   |  |
|                                                                                                   |  |
|                                                                                                   |  |
|                                                                                                   |  |
|                                                                                                   |  |
|                                                                                                   |  |
|                                                                                                   |  |
|                                                                                                   |  |
|                                                                                                   |  |
|                                                                                                   |  |
|                                                                                                   |  |
|                                                                                                   |  |
|                                                                                                   |  |
|                                                                                                   |  |
|                                                                                                   |  |
|                                                                                                   |  |
|                                                                                                   |  |
|                                                                                                   |  |
|                                                                                                   |  |
|                                                                                                   |  |
|                                                                                                   |  |
|                                                                                                   |  |
|                                                                                                   |  |
|                                                                                                   |  |
|                                                                                                   |  |
|                                                                                                   |  |
|                                                                                                   |  |
|                                                                                                   |  |
|                                                                                                   |  |