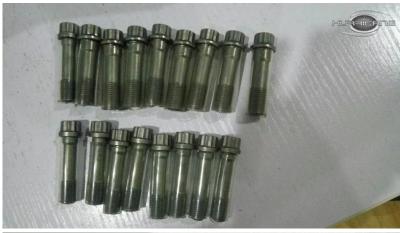

For bolts, Hurricane usually supply Copy ARP2000 bolts which can hold 200000-211829 psi , but the Copy bolts without "ARP" font , some pictures attached for reference as below :

3/8" and 7/16

5/16"

| Please contact our experienced staff to learn about more details if you are interested in bolts . |  |
|---------------------------------------------------------------------------------------------------|--|
|                                                                                                   |  |
|                                                                                                   |  |
|                                                                                                   |  |
|                                                                                                   |  |
|                                                                                                   |  |
|                                                                                                   |  |
|                                                                                                   |  |
|                                                                                                   |  |
|                                                                                                   |  |
|                                                                                                   |  |
|                                                                                                   |  |
|                                                                                                   |  |
|                                                                                                   |  |
|                                                                                                   |  |
|                                                                                                   |  |
|                                                                                                   |  |
|                                                                                                   |  |
|                                                                                                   |  |
|                                                                                                   |  |
|                                                                                                   |  |
|                                                                                                   |  |
|                                                                                                   |  |
|                                                                                                   |  |
|                                                                                                   |  |
|                                                                                                   |  |
|                                                                                                   |  |
|                                                                                                   |  |
|                                                                                                   |  |
|                                                                                                   |  |
|                                                                                                   |  |
|                                                                                                   |  |
|                                                                                                   |  |
|                                                                                                   |  |
|                                                                                                   |  |
|                                                                                                   |  |
|                                                                                                   |  |
|                                                                                                   |  |