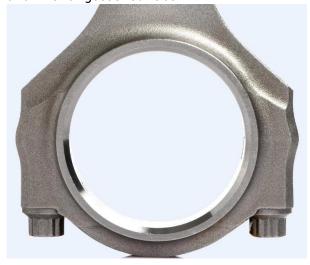

## SB Chevy 5.700/2.225/.928Pin Connecting Rods Main Sizes

## sbc 5.7 connecting rods more details

| Connecting Rod Bolt Diameter      | 7/16"                     |
|-----------------------------------|---------------------------|
| Approximate Connecting Rod Weight | ~g                        |
| Advertised Horsepower Rating      | 1000hp                    |
| Quantity                          | Sold as 8 pieces /set     |
| Material                          | Forged 4340 steel         |
| Connecting Rod Finish             | Shot-peened, Polished     |
| Pin                               | Bronze wrist pin bushings |
| Wrist Pin Style                   | Floating                  |
| Cap Retention Style               | Cap screw                 |
| Weight Matched Set                | Yes ,Balanced +/- 1g      |
| Magnafluxed                       | Yes                       |
| Private Label                     | Yes ,available            |
| Custom design                     | Yes, accept               |