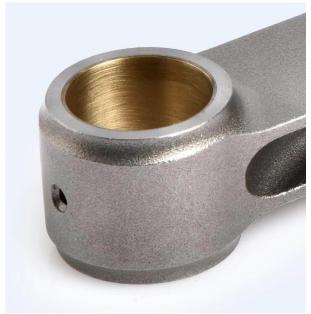

## Small block chevy connecting rods features

1. All rods bushings are made from Aluminum-silicon-bronze alloy providing integrity and reliability, manufactured from QAL10-3-1.5, main chemistry:

Al (Aluminum): 8.5-10.0 MN (Manganese): 1 -2,0 Fe (IRON): 2.0-4.0