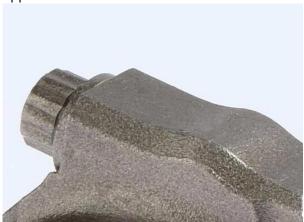

## Small block chevy connecting rods features

1. All rods bushings are made from Aluminum-silicon-bronze alloy providing integrity and reliability, manufactured from QAL10-3-1.5, main chemistry:

Al (Aluminum): 8.5-10.0 MN (Manganese): 1 -2,0 Fe (IRON): 2.0-4.0

Cu (bronze)

2. New crafts H beam shown. Compared with old crafts, This efficiency has allowed us to offer this part at a significantly lower price with high power than market widely accepted H beam.

3. Extended shoulder strength at joining rods and caps with Bolt. Full fillet intersection of bolt spot face and interior gusset surface.