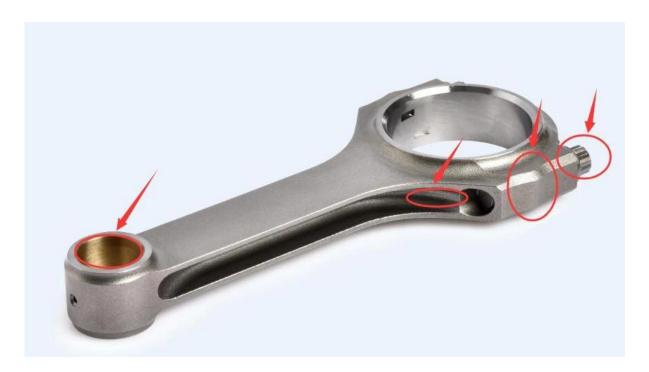

## Small block chevy connecting rods features

1. All rods bushings are made from Aluminum-silicon-bronze alloy providing integrity and reliability, manufactured from QAL10-3-1.5, main chemistry:

Al (Aluminum): 8.5-10.0 MN (Manganese): 1 -2,0 Fe (IRON): 2.0-4.0

Cu (bronze)

2. New crafts H beam shown. Compared with old crafts, This efficiency has allowed us to offer this part at a significantly lower price with high power than market widely accepted H beam.

3. Extended shoulder strength at joining rods and caps with Bolt. Full fillet intersection of bolt spot face and interior gusset surface.

4. Besides ARP2000 bolt, Custom Age 625 cap screws by ARP are available for extremely demanding applications.

More design will show you in **connecting rods gallery** soon!