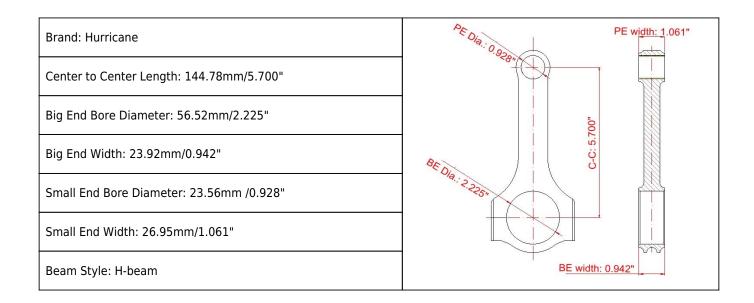

## SB Chevy 5.700/2.225/.928Pin Connecting Rods Main Sizes

## sbc 5.7 connecting rods more details

| Connecting Rod Bolt Diameter      | 7/16"                     |
|-----------------------------------|---------------------------|
| Approximate Connecting Rod Weight | ~g                        |
| Advertised Horsepower Rating      | 1000hp                    |
| Quantity                          | Sold as 8 pieces /set     |
| Material                          | Forged 4340 steel         |
| Connecting Rod Finish             | Shot-peened, Polished     |
| Pin                               | Bronze wrist pin bushings |
| Wrist Pin Style                   | Floating                  |
| Cap Retention Style               | Cap screw                 |
| Weight Matched Set                | Yes ,Balanced +/- 1g      |
| Magnafluxed                       | Yes                       |
| Private Label                     | Yes ,available            |
| Custom design                     | Yes, accept               |