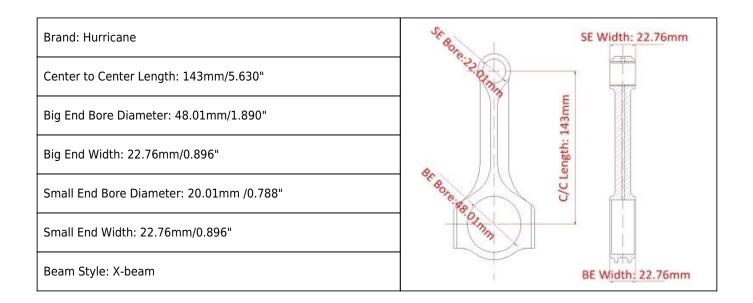

## Nissan QR25DE X beam Connecting Rods Main Sizes

## Nissan QR25DE Forged Rods More Details

| 2/0 #                     |
|---------------------------|
| 3/8 "                     |
| хххд                      |
| 700hp                     |
| Sold as 4 pieces /set     |
| Forged 4340 steel         |
| Shot-peened, Polished     |
| Bronze wrist pin bushings |
| Floating                  |
| Cap screw                 |
| Yes ,Balanced +/- 1g      |
| Yes                       |
| Yes ,available            |
| Yes, accept               |
|                           |