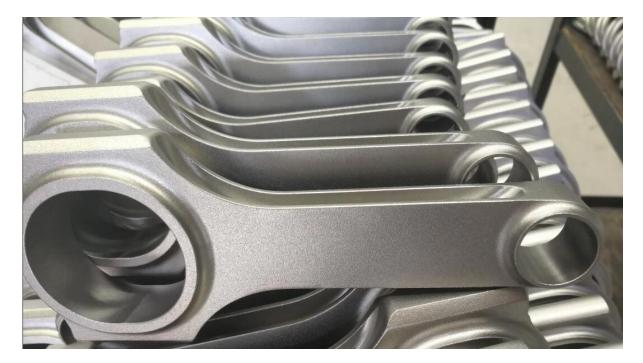

Brand: Hurricane Engine: Chevy 396/454/502 Part type: Connecting Rods Center to center length: 168.28mm/6.625" Big End bore Diameter: 59.047mm/2.325" Big end Width: 25.17mm/0.991 " Small end bore Diameter: 25.146mm/0.990" Small end width: 28.8mm/1.130" Beam style: H-Beam Connecting rod bolt Diameter: 7/16 " Quantity: 8pcs/Set Approximate connecting rod Weight: 680/Piece Advertised horsepower rating: 1000hp Material: Forged 4340 Steel Connecting rod finish: Shot-peened, polished Pin: Bronze Wrist pine Bushings Wrist pin Style: floating Cape Town retention style: Cap Screw Weight matched set: Yes, balanced +/-1 g Magnafluxed: Yes Private Label: Yes, available Custom design: Yes, accept

## **Chevy 6.625inch Connecting Rod Specifications**

Hurricane is pleased to announce the availability of forged 4340 steel connecting rods for Chevy 396/454/502 applications. they are made from high tensile and fatigue resistance 4340 material , designed and checked by full 3D models, 100% Computer Controlled Numeric(CNC) machined , polishing and shot peened. These rods feature the same strength and performance you've come to expect from Hurricane. Features: