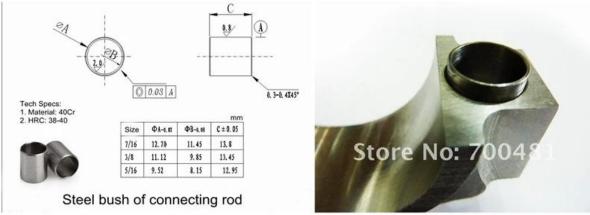

1.material:40CrNiMoA heat treatment:HRC34-38 2.copper bush:QAL10-3-1.5 3.dowel:40Cr,HRC40-42

4.Surface:Extra shot peened non machined surfaces

5.no note tolerance:+/-0.15

6.bolt torque:7/16-95N\*M

7.packing:8pcs/set, balance weight within +/-1g