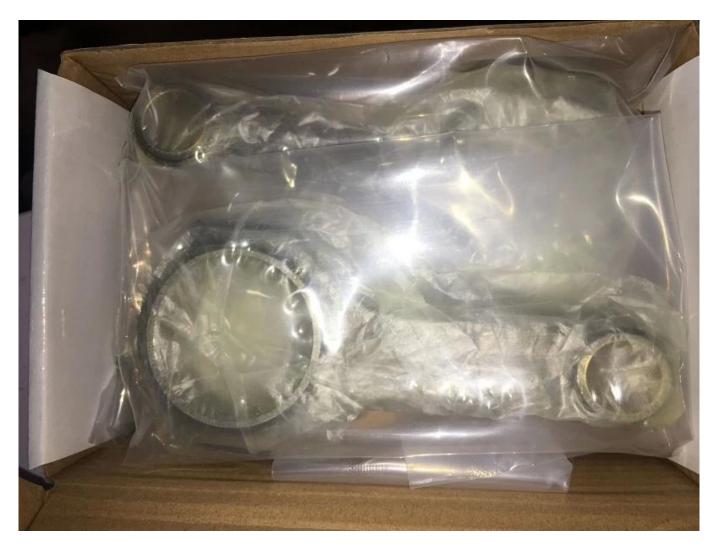

Brand: Hurricane

Engine: BMW E36 M50B25 M50B28

Part Type: Connecting Rods

Center to Center Length: 135mm/5.315" Big End Bore Diameter: 48mm/1.890" Big End Width: 21.79mm/0.858"

Small End Bore Diameter: 22mm /0.866" Small End Width: 21.79mm/0.858"

Beam Style: H-beam

Connecting Rod Bolt Diameter: 3/8"

Approximate Connecting Rod Weight: 510g/piece

Advertised Horsepower Rating: 900hp

Quantity: Sold as 6 pieces /set Material: Forged 4340 steel

Connecting Rod Finish: Shot-peened, Polished

Pin: Bronze wrist pin bushings Wrist Pin Style: Floating

Cap Retention Style: Cap screw

Weight Matched Set: Yes ,Balanced +/- 1g

Magnafluxed: Yes

Private Label: Yes ,available Custom design: Yes, accept

## BMW 135x48x22 forged 4340 Conrods Descripition

Set of 6, Hurricane 4340 Chrome Moly Connecting Rods for BMW E36 M50B25 M50B28 engine. Each rod includes Hurricane 3/8 cap fasteners that are rated at 211,829psi, and they will also fits ARP 2000, L19, 625+ bolts as an upgrade. If you are looking for performance forged conrods without breaking your budget, consider us for reliable strength.

Note: For the metal macro structure of the connecting rod section, its fibers should flow along with the central line of the connecting rod and conform to the appearance. The 135mm Forged Connecting Rod Set BMW M50 B25 B28 are H-profile, with same width as original, suitable for very high cylinder pressure / power output.