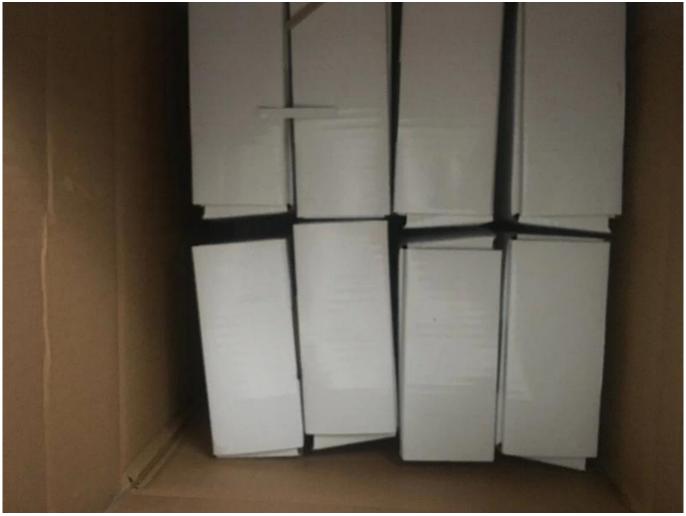

## BMW E36 M50 135mm Connecting Rod Package

Note: BMW M50 135mm H-Beam Connecting Rods are balance weighted to +/-

1 gram per set and packaged in white boxes. for batch orders, small boxes will put in carton for air-shipping and put in Iron box for sea-shipping.