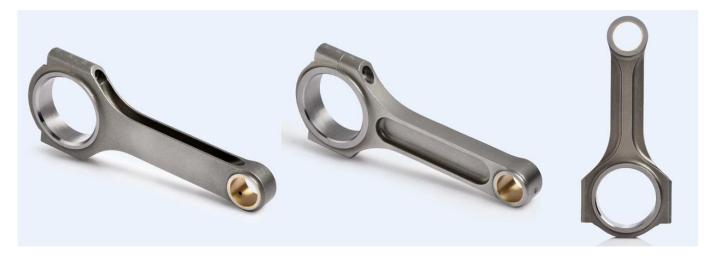

Brand: Hurricane Engine: BMW M30B28 M30B30 M30B32 M30B35 Part Type: Connecting Rods Center to Center Length: 135mm/5.315" Big End Bore Diameter: 52mm/2.047" Big End Width: 23.9mm/0.941" Small End Bore Diameter: 22mm /0.866" Small End Width: 23.9mm/0.941" Beam Style: H-beam Connecting Rod Bolt Diameter: 3/8" Approximate Connecting Rod Weight: 540g/piece Advertised Horsepower Rating: 900hp Quantity: Sold as 6 pieces /set Material: Forged 4340 steel Connecting Rod Finish: Shot-peened, Polished Pin: Bronze wrist pin bushings Wrist Pin Style: Floating Cap Retention Style: Cap screw Weight Matched Set: Yes ,Balanced +/- 1g Magnafluxed: Yes Private Label: Yes ,available Custom design: Yes, accept

At present, **BMW rods** are among our best-selling list, there is a list that you could purchase anytime:

Please kindly explore as if you want. If not, welcome you to contact us directly

Set of 6, Hurricane Quality controled 4340 Chrome Moly Connecting Rods fits for BMW M30B28 M30B30 M30B32 M30B35 engines. Beside H-beam, X-beam, I-beam and custom rods could be produced and provided for you also