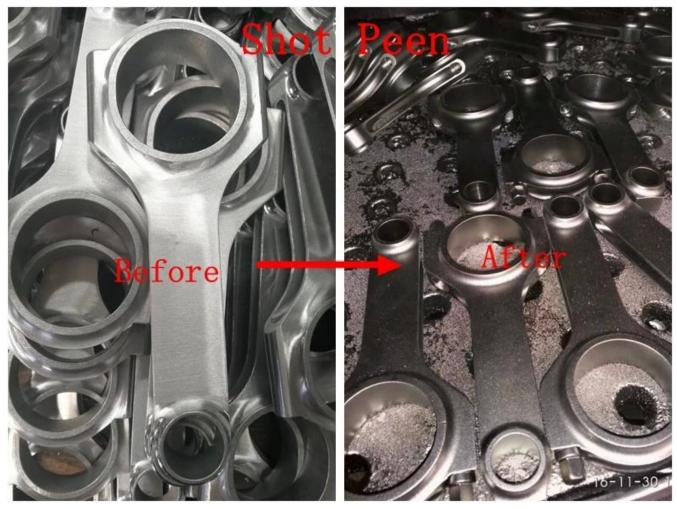

Shot penning the surface of the rod can relieve stress and improved fatigue life. H beam design provides higher compressive strength for high RPMs.

Note: more information about Shot Peening, please kindly explore "What is shot peening?"