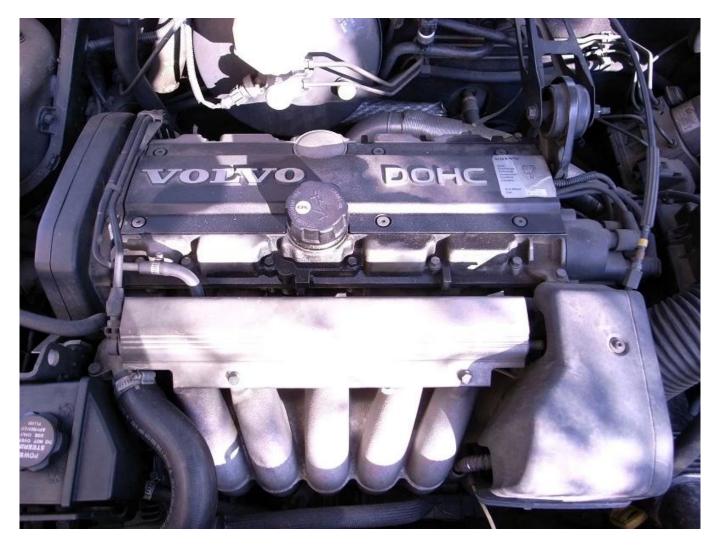

eased tensile strength. This process also helps reduce fatigue. Volvo 850 H-Beam Connecting Rods are honed-in house and held to right scope tolerances. Conrods For Volvo 850 C70 V70 T-5 2.3L 2.5L B5234T 139.5mm are

then weight-matched into sets and boxed for shipment.



Our volvo 139.5mm connecting rods are meant to replace your current factory connecting rods, this modification will allow you to run higher boost levels without the fear of bending a factory rod. H Beam Connecting Rods - Volvo B5 5 Cylinder 139.5mm suggest horsepower is 750HP.

**VEHICLE FITMENT :** 

·1994-1997 850 Turbo, T5, T5-R, R ·1998-2000 V70 GLT, T5, R ·1998-2000 S70 GLT, T5 ·1998-2005 C70 LPT/HPT

If you have any question, you can leave your message below or write email to *hurricane team*.

## Volvo 850 Engine



```
Note: Picture from Wikipedia Commons.
```