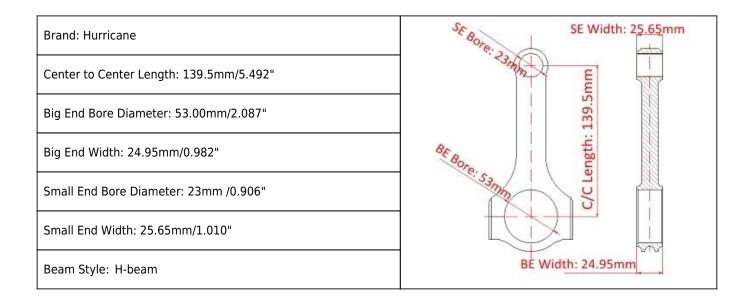

## Volvo 139.5mm Connecting Rods Main Sizes

## Volvo 850 H-Beam Connecting Rods Features

| Connecting Rod Bolt Diameter      | 3/8 "                       |
|-----------------------------------|-----------------------------|
| Approximate Connecting Rod Weight | 565 gram per piece          |
| Advertised Horsepower Rating      | 750 HP                      |
| Quantity                          | Sold as 5 pieces per set    |
| Material                          | Forged 4340 steel           |
| Connecting Rod Finish             | Shot-peened, Polished       |
| Pin                               | Bronze wrist pin bushings   |
| Wrist Pin Style                   | Floating                    |
| Cap Retention Style               | Cap screw                   |
| Weight Matched Set                | Yes Balanced +/- 1g per set |
| Magnafluxed                       | Yes                         |
| Private Label                     | Yes, available              |
| Custom design                     | Yes, accept                 |
|                                   |                             |

## H Beam Connecting Rods - Volvo B5 5 Cylinder 139.5mm Detailed Description

Hurricane H-Beam Forged Connecting Rod for 1998-2000 Volvo S70 2.3L B5234T3 I5 engine are produced from premium quality billet 4340 steel. Each rod is custom cast and core hardened for increased tensile strength. This process also helps reduce fatigue. Volvo 850 H-Beam Connecting Rods are honed-in house and held to right scope tolerances. Conrods For Volvo 850 C70 V70 T-5 2.3L 2.5L B5234T 139.5mm are

then weight-matched into sets and boxed for shipment.

Our volvo 139.5mm connecting rods are meant to replace your current factory connecting rods, this modification will allow you to run higher boost levels without the fear of bending a factory rod. H Beam Connecting Rods - Volvo B5 5 Cylinder 139.5mm suggest horsepower is 750HP.