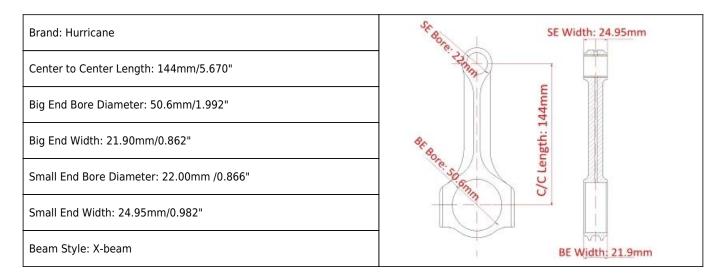

## Audi RS3 X beam steel connecting rods Main Sizes

# Forged Connecting Rods 144X22 VW & Audi RS3 Features

| Connecting Rod Bolt Diameter      | 3/8"                      |  |
|-----------------------------------|---------------------------|--|
| Approximate Connecting Rod Weight | 545 gram                  |  |
| Advertised Horsepower Rating      | 900hp                     |  |
| Quantity                          | Sold as 5 pieces /set     |  |
| Material                          | Forged 4340 steel         |  |
| Connecting Rod Finish             | Shot-peened, Polished     |  |
| Pin                               | Bronze wrist pin bushings |  |
| Wrist Pin Style                   | Floating                  |  |
| Cap Retention Style               | Cap screw                 |  |
| Weight Matched Set                | Yes ,Balanced +/- 1g      |  |
| Magnafluxed                       | Yes                       |  |
| Private Label                     | Yes ,available            |  |
| Custom design                     | Yes, accept               |  |

### Audi RS 3 2.5L TFSI EA855 Connecting Rods Description

Audi RS3 X beam steel connecting rods are the perfect performance upgrade. Forged from 4340 aircraft quality vacuum degassed material, Fully CNC machined and Shot peened after machining to Mil specs. Each set of Audi RS3 TT RS 5 Cylinder 2.5L Connecting Rods are weight matched to +/- 1 grams and capable of handing 900 HP.