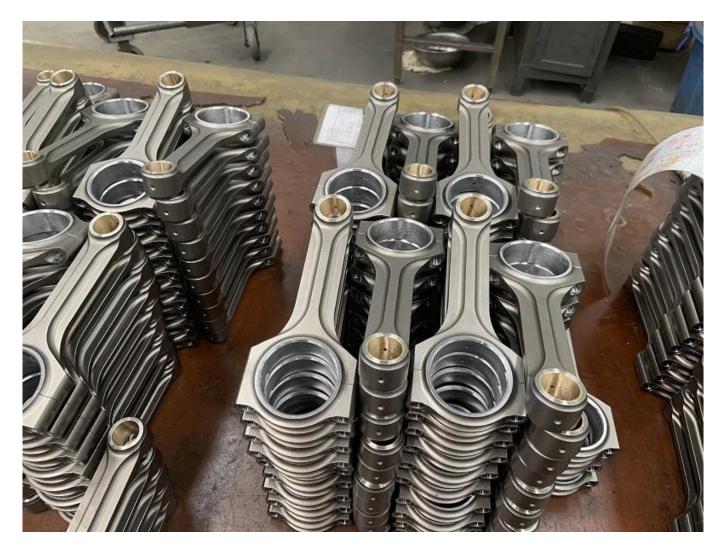

Forged Connecting Rods 144X22 VW & Audi RS3 are ready for packing. The rifle drilling application is available in all of hurricane 4340 steel connecting rods and they are sold separately, please contact us for more information if you are interested. And Audi RS3 X-beam rifle drilled connecting rods estimate weight is only 545 gram per piece.