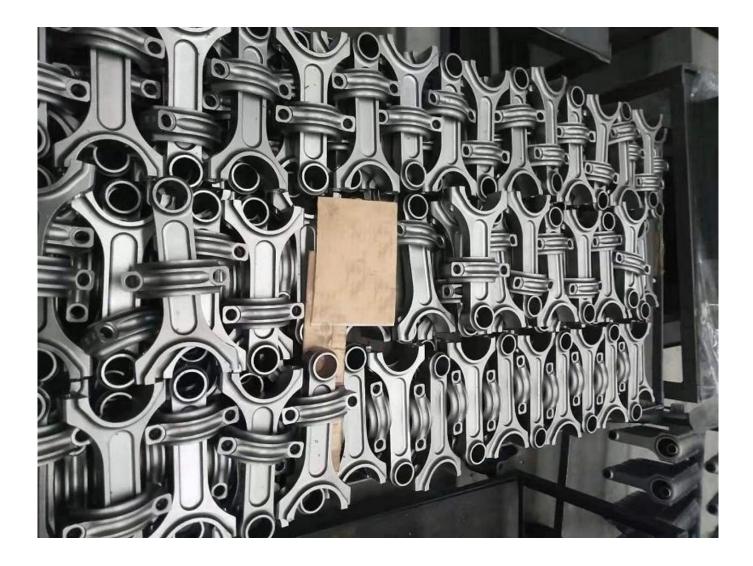

## Mini Cooper S 1.6L 131.5mm Conrods Main Sizes

| Brand: Hurricane*                       | SE Width: 23.22mm                     |
|-----------------------------------------|---------------------------------------|
| Center to Center Length: 131.5mm/5.177" | E                                     |
| Big End Bore Diameter: 49mm/1.929"      | 31.5m                                 |
| Big End Width: 23.22mm/0.914"           | \\\\\\\\\\\\\\\\\\\\\\\\\\\\\\\\\\\\\ |
| Small End Bore Diameter: 21mm /0.827"   | C Len                                 |
| Small End Width: 23.22mm/0.914"         |                                       |
| Beam Style: I-beam                      | BE Width: 23.22mm                     |

## MINI Cooper S Forged Steel Connecting Rods Features

| Connecting Rod Bolt Diameter      | 3/8"                      |  |
|-----------------------------------|---------------------------|--|
| Approximate Connecting Rod Weight | XXX                       |  |
| Advertised Horsepower Rating      | 800HP                     |  |
| Quantity                          | Sold as 4 pieces /set     |  |
| Material                          | Forged 4340 steel         |  |
| Connecting Rod Finish             | Shot-peened, Polished     |  |
| Pin                               | Bronze wrist pin bushings |  |
| Wrist Pin Style                   | Floating                  |  |
| Cap Retention Style               | Cap screw                 |  |
| Weight Matched Set                | Yes ,Balanced +/- 1g      |  |
| Magnafluxed                       | Yes                       |  |
| Private Label                     | Yes ,available            |  |
| Custom design                     | Yes, accept               |  |
|                                   |                           |  |

## I beam Conrods For Mini Cooper S Tritec Description

Those Mini Cooper S 1.6L 131.5mm conrods are Designed by in-house engineering team for high-stress racing applications, held to very tight tolerances and weight to +/- 1 gram per end. I beam conrods for Mini Cooper S Tritec include Premium bronze wrist pin bushings and high quality hurricane fasteners. (you can check this link to see the difference between hurricane fastner and ARP bolts: <u>Hurricane</u> <u>Connecting Rod Bolt Information</u> )

I beam design for high power applications, Mini Cooper S Forged Connecting Rod Set could reach around 800 horsepower.

A wide variety of design and applications are available, please feel free to contact us.