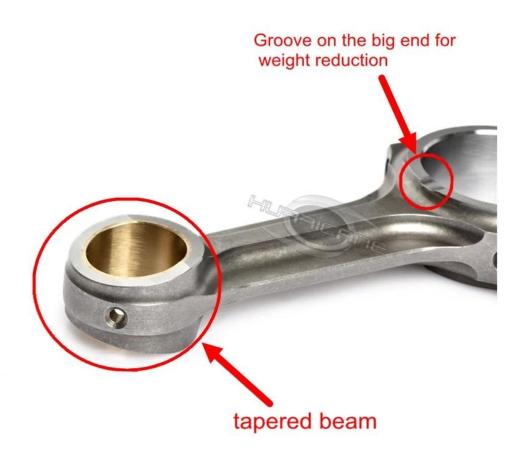

## Toyota 1KD X-beam Connecting Rods Description

These Toyota 1KD connecting rods CNC machined from 4340 EN24 aircraft chrome moly forged steel, finished to X-beam style for lighter weight and more strength. The tapered small end and oil groove on big end allows for some weight saving on the reciprocation end and provides increased clearance for

pistons. Each 1KD rod is available to install with ARP 2000 bolts rated at 220,000 psi tensile strength .

All the 1kd rods fully shot peened to relieve stress, and honed to meet high quality tolerance standard .