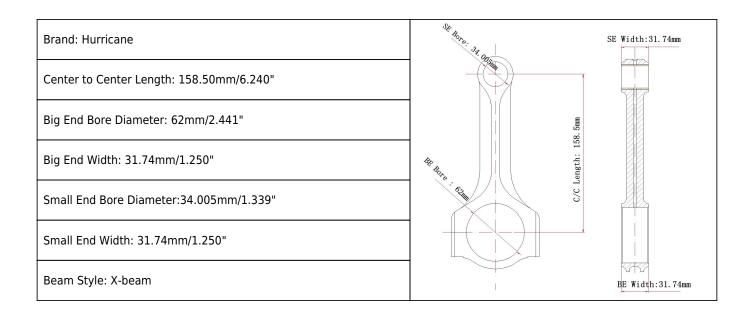

## Toyota 1KD X-beam Connecting Rods Main Sizes

## Toyota 1KD X-beam Connecting Rods Features

| Connecting Rod Bolt Diameter      | 7/16"                     |
|-----------------------------------|---------------------------|
| Approximate Connecting Rod Weight | 1055g/piece               |
| Advertised Horsepower Rating      | 550hp                     |
| Quantity                          | Sold as 4 pieces /set     |
| Material                          | Forged 4340 steel         |
| Connecting Rod Finish             | Shot-peened, Polished     |
| Pin                               | Bronze wrist pin bushings |
| Wrist Pin Style                   | Floating                  |
| Cap Retention Style               | Cap screw                 |
| Weight Matched Set                | Yes ,Balanced +/- 1g      |
| Magnafluxed                       | Yes                       |
| Private Label                     | Yes ,available            |
| Custom design                     | Yes, accept               |