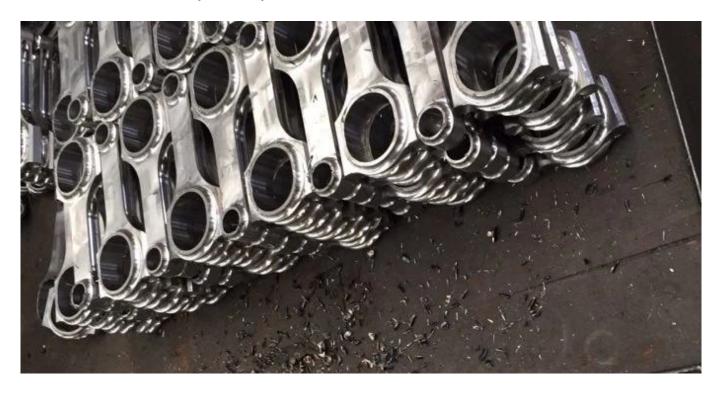

Brand: Hurricane

Engine: Toyota YARIS 1NZ-FE 1.5L / Scion XB

Part Type: Connecting Rods

Center to Center Length: 140.84mm/5.545" Big End Bore Diameter: 43mm/1.693" Big End Width: 17.91mm/0.705"

Small End Bore Diameter: 17.98mm /0.708"

Small End Width: 17.91mm/0.705"

Beam Style: H-beam

Connecting Rod Bolt Diameter:3/8"

Approximate Connecting Rod Weight: ~g/piece

Advertised Horsepower Rating: 550hp

Quantity: Sold as 4 pieces /set Material: Forged 4340 steel

Connecting Rod Finish: Shot-peened, Polished

Pin: Bronze wrist pin bushings

Wrist Pin Style: Floating

Cap Retention Style: Cap screw

Weight Matched Set: Yes ,Balanced +/- 1g

Magnafluxed: Yes

Private Label: Yes ,available Custom design: Yes, accept

## 4pcs Connecting Rods for Toyota Corolla Vios Belta Yaris Echo 1NZFE 1NZ-FE engine Review

Hurricane China Toyota 1nz engine connecting rods are made from 4340 forged chrome moly steel, heat treated to increase tensile strength and are shot peened to increase fatigue life. All rods have a wear resistant bronze bushing for long wrist pin life and Connecting rods bolts hole match ARP2000 fasteners. special custom design requirements acceptable. If you do not find what you want through our catalog, please fill in *Custom Connecting Rod Form*, Hurricane have the ability to manufacture A-Z engine rods, and our skilled staff will contact you shortly.

engine are all CNC machined, We Follow a strict procedure for each progress to ensure a high level of quality is delivered. To check more hurricane factory made forged 4340 steel connecting rod for toyota, please click our <u>toyota connecting rods catalog</u> for more detailed information.