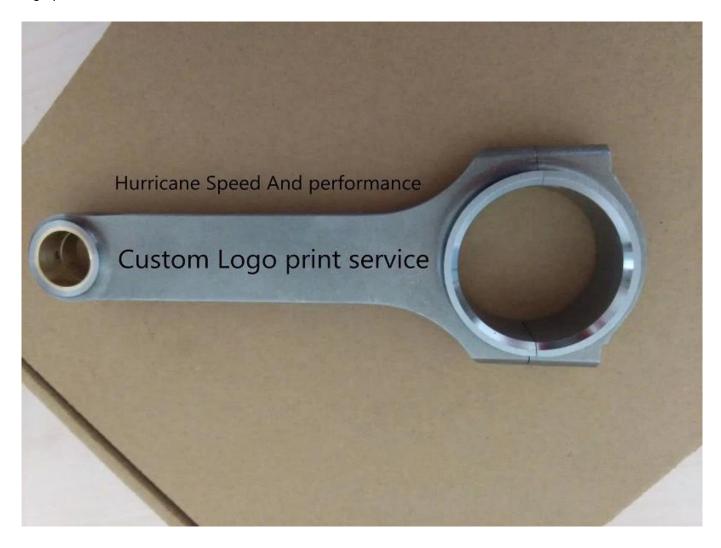

Brand: Hurricane \*

Engine: Nissan Datsun L16/L18 Part Type: Connecting Rods

Center to Center Length: 130.2mm/5.126" Big End Bore Diameter: 53.01mm/2.087"

Big End Width: 26.77mm/1.054"

Small End Bore Diameter: 21mm /0.827"

Small End Width: 25.4mm/1.000"

Beam Style: H-beam

Connecting Rod Bolt Diameter:3/8"

Approximate Connecting Rod Weight: ~g/piece

Advertised Horsepower Rating: 750hp

Quantity: Sold as 4 pieces /set Material: Forged 4340 steel

Connecting Rod Finish: Shot-peened, Polished

Pin: Bronze wrist pin bushings

Wrist Pin Style: Floating

Cap Retention Style: Cap screw

Weight Matched Set: Yes ,Balanced +/- 1g

Magnafluxed: Yes

Private Label: Yes ,available Custom design: Yes, accept

Nissan Bluebird / Datsun 510 L16 L18 Forged 4340 steel connecting rods are CNC machined, heat treated to increase tensile strength and shot peened to increase fatiugue life. More forged 4340 steel connecting rod for nissan models, please <u>check our Nissan Rods catalog</u>, if you do not find what you want, <u>drop message to our skilled craftsman.</u> We will get back to you within 24 hours.

## Hurricane Nissan Datsun L16 L18 Forged Connecting Rods Features:

Grade Tested (X-Ray & Sonic) 4340 Steel ONE Piece Forging Quenched and Heat Treated Shot Peen Hardness Treated (38-42HRC) Doweled Cap for Superior Alignment Optional COPY ARP, ARP2000 or Custom Age 625 Plus Series Bolts Silicone Bronze Pin End Bushes Balanced to Within a +/- 1 Gram Tolerance Per Set Big & Pin End honed and Sized by Sunnen Honing Machine 100% CNC Profiling and machining