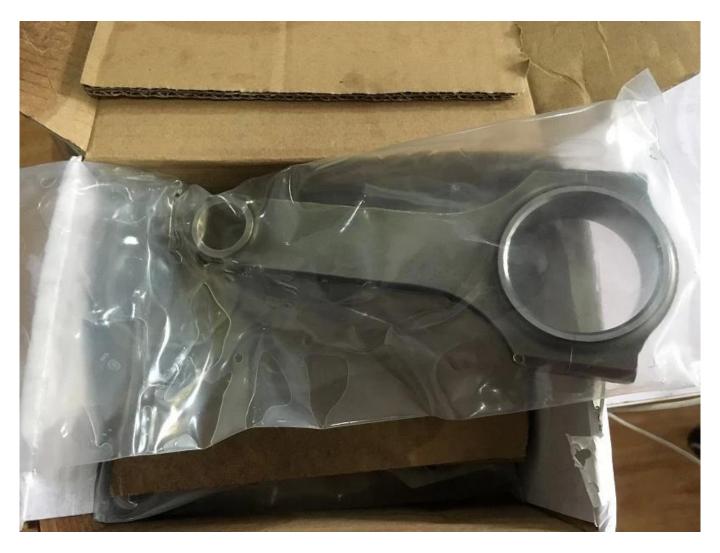

At the picture below are Hurricane new finished Nissan 240SX KA24 H beam performance connecting rods, They are Direct replacement connecting rod for all Nissan 89-98 240SX KA24 KA24DE 2.4 Ltr 16V models. Here are some additional features:

- 100% X-rayed, sonic tested and magnafluxed
- Multi-stage heat treated
- Shot peened to relieve stress
- Pin Oiling
- Sunnen machine Honed big and smal end to use size
- H beam design for high power applications