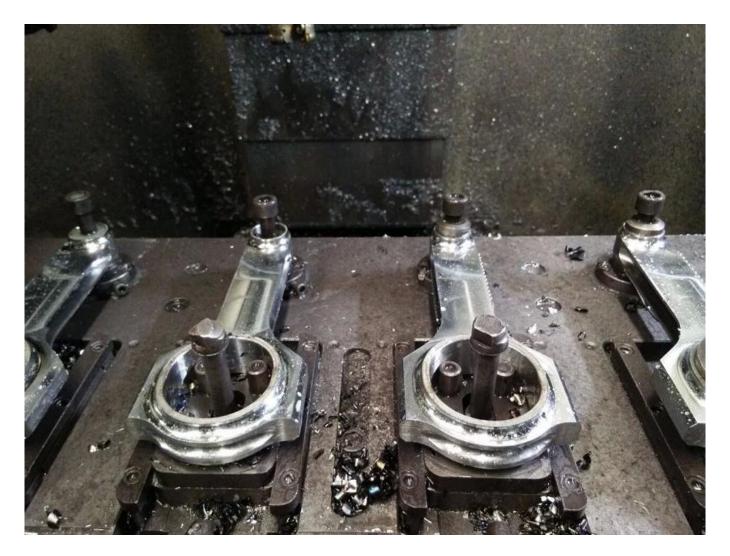

This is just one of the conrods progress we machined on CNC machine, to check more hurricane connecting rods production progress, please check directly at our news page: <u>Hurricane High Performance connecting rods - Process of machining rods</u> Or You can check our production video directly at Youtube Channel. please click the link: <u>VERSION 2 How it's made: 4340 forged connecting rod with CNC machine</u>