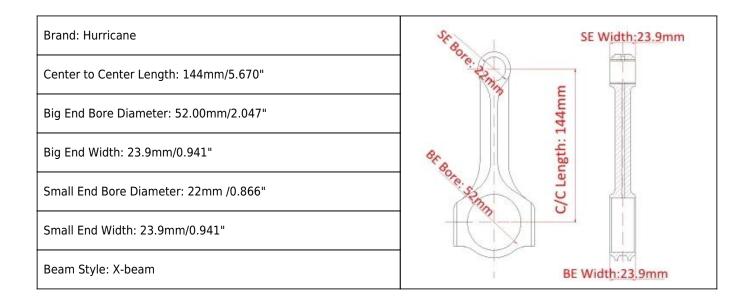

## BMW S14 Connecting Rod Main Sizes

## Connecting Rods BMW E30 M3 S14 Features

| Connecting Rod Bolt Diameter      | 3/8 "                     |
|-----------------------------------|---------------------------|
| Approximate Connecting Rod Weight | xxx gram                  |
| Advertised Horsepower Rating      | 700hp                     |
| Quantity                          | Sold as 4 pieces /set     |
| Material                          | Forged 4340 steel         |
| Connecting Rod Finish             | Shot-peened, Polished     |
| Pin                               | Bronze wrist pin bushings |
| Wrist Pin Style                   | Floating                  |
| Cap Retention Style               | Cap screw                 |
| Weight Matched Set                | Yes Balanced +/- 1g       |
| Magnafluxed                       | Yes                       |
| Private Label                     | Yes ,available            |
| Custom design                     | Yes, accept               |

# BMW E30 M3 S14 Forged Connecting Rod Detailed Description

For BMW S14 B23 E30 M3 88-91 L4 4 cyl 4340 EN24 Forged Steel X-Beam Conrod are manufactured from 4340 high tensile steel and are designed for high performance and extreme durability. BMW S14 Connecting Rod are shot peened to relieve stress from the material and multi-stage heat treated to increase rigidity. The tight tolerances in the production process, ensure a perfect fitment while optimizing the oil clearances. Bend and twist is tightly controlled. BMW E30 M3 S14 Forged Connecting Rod are Optimal balancing +/- 1 gram per set and could support 700 horsepower engine.