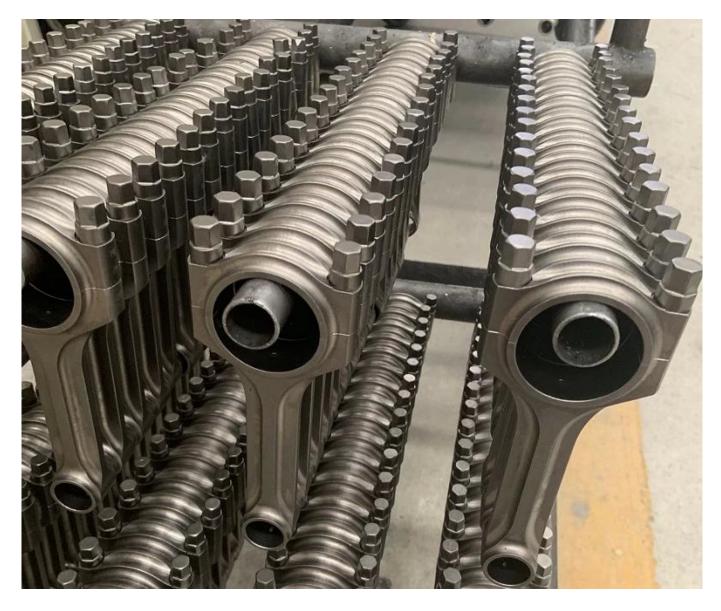

# BMW E30 M3 S14 Forged Connecting Rod Detailed Description

For BMW S14 B23 E30 M3 88-91 L4 4 cyl 4340 EN24 Forged Steel X-Beam Conrod are manufactured from 4340 high tensile steel and are designed for high performance and extreme durability. BMW S14 Connecting Rod are shot peened to relieve stress from the material and multi-stage heat treated to increase rigidity. The tight tolerances in the production process, ensure a perfect fitment while optimizing the oil clearances. Bend and twist is tightly controlled. BMW E30 M3 S14 Forged Connecting Rod are Optimal balancing +/- 1 gram per set and could support 700 horsepower engine.