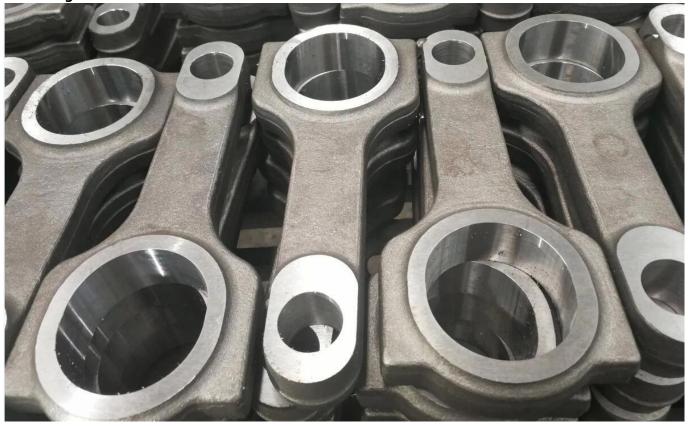

# 4340 steel i beam Connecting Rods Specs

Hurricane Speed and Performance SBC Small Block Chevy 5.700 length connecting rods are forged from high quality 4340 steel and utilize ARP2000 bolts with alignment sleeves for easier assembly. Packaged in weight-matched sets (+/- 1g). Sizing is performed by in-house CNC equipment. Two steps when we machine rods:

#### 1.Mill and grind surface

2.Drill big end bore

All steps will be shown on our company video: "How it's made: Connecting

rod", welcome to view details in here .