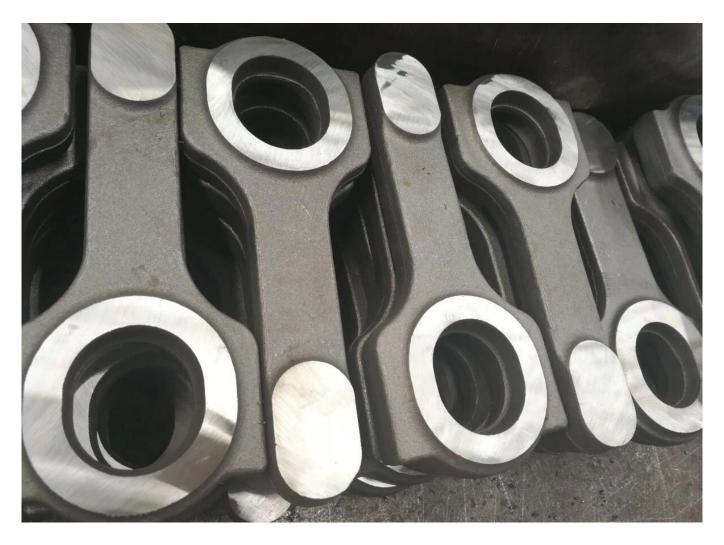

# 4340 steel i beam Connecting Rods Specs

Hurricane Speed and Performance SBC Small Block Chevy 5.700 length connecting rods are forged from high quality 4340 steel and utilize ARP2000 bolts with alignment sleeves for easier assembly. Packaged in weight-matched sets (+/- 1g). Sizing is performed by in-house CNC equipment. Two steps when we machine rods:

#### 1.Mill and grind surface

2.Drill big end bore

All steps will be shown on our company video: "How it's made: Connecting

rod", welcome to view details in here .