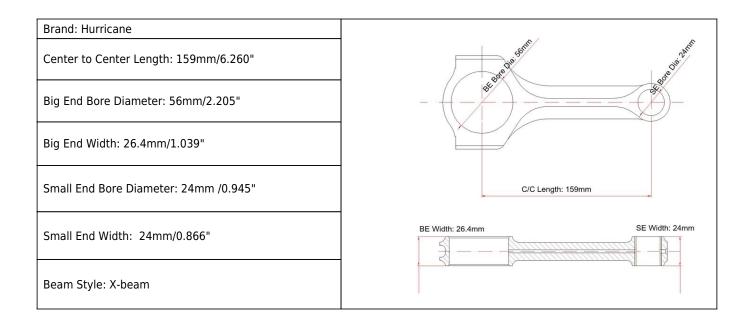

## Saab B205 X-beam Connecting Rods Main Sizes

## Saab X-beam Connecting Rods More Features

| Connecting Rod Bolt Diameter      | 3/8 "                     |
|-----------------------------------|---------------------------|
| Approximate Connecting Rod Weight | XXX                       |
| Advertised Horsepower Rating      | 600hp                     |
| Quantity                          | Sold as 4 pieces /set     |
| Material                          | Forged 4340 steel         |
| Connecting Rod Finish             | Shot-peened, Polished     |
| Pin                               | Bronze wrist pin bushings |
| Wrist Pin Style                   | Floating                  |
| Cap Retention Style               | Cap screw                 |
| Weight Matched Set                | Yes ,Balanced +/- 1g      |
| Magnafluxed                       | Yes                       |
| Private Label                     | Yes ,available            |
| Custom design                     | Yes, accept               |