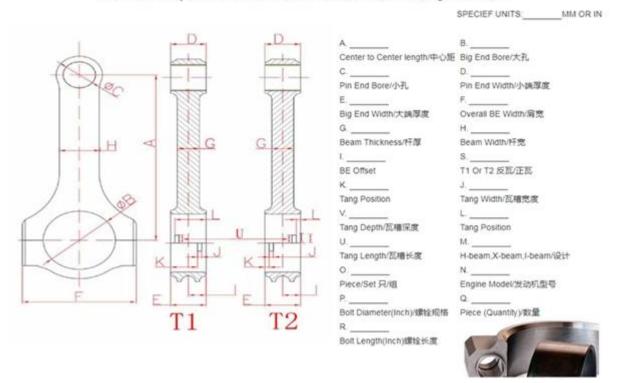

Hurricane also produce connecting rods based on specified dimensions or used sample or detailed drawing , if you want to do <u>custom connecting rods</u> or oversize connecting rods ,welcome to send inq

## Hurricane Speed & Performance - Custom Connecting Rod Form