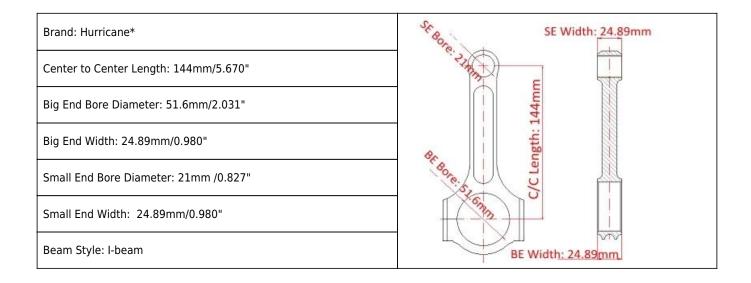

## Connecting Rod Renault Clio 16V (2.0L 16V-F7P/F4R/F7R) Main Sizes



# I beam forged conrods for Renault 2.0 16v F4R engine Features

| Connecting Rod Bolt Diameter      | 3/8"                      |  |
|-----------------------------------|---------------------------|--|
| Approximate Connecting Rod Weight | XXX                       |  |
| Advertised Horsepower Rating      | 800HP                     |  |
| Quantity                          | Sold as 4 pieces /set     |  |
| Material                          | Forged 4340 steel         |  |
| Connecting Rod Finish             | Shot-peened, Polished     |  |
| Pin                               | Bronze wrist pin bushings |  |
| Wrist Pin Style                   | Floating                  |  |
| Cap Retention Style               | Cap screw                 |  |
| Weight Matched Set                | Yes ,