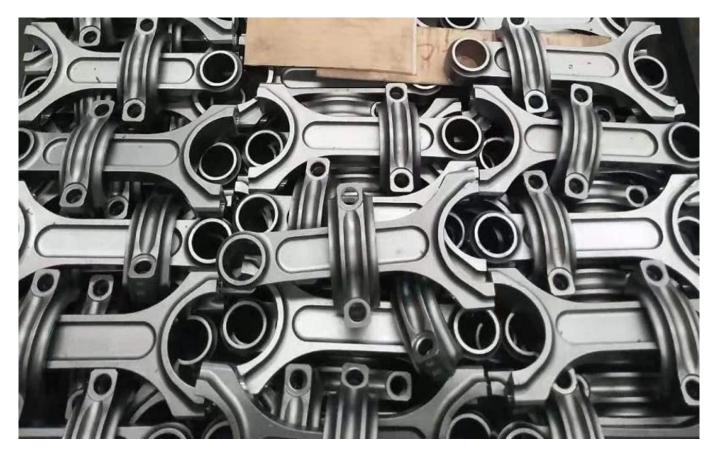

Note this is our production pictures for Renault 144x21mm I-Beam Connecting Rods.