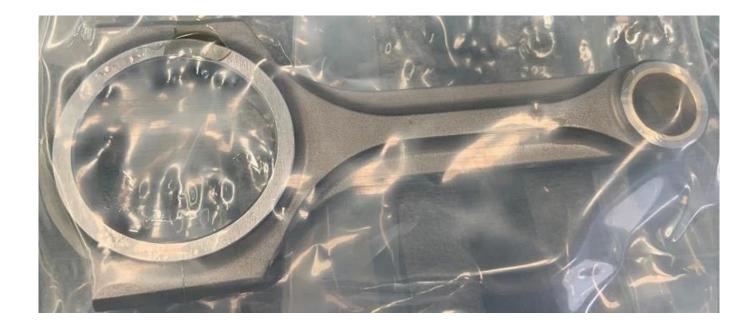

# X-Beam Connecting Rods (4 PCS) for Renault F4R F7R Descripition

The connecting rod is the vital link between the piston and power. When engine output is increased, the demands placed on the connecting rod increase as well. To ensure engine reliability in all conditions, original connecting rods should be replaced with performance specification parts. Renault Clio F4R 144mm

connecting rods are manufactured from high strength One-piece 4340 (EN24) steel and machined to exacting tolerances. The Renault Clio RS 2.0Ltr 16V F4R connecting rods are Multi Stage Heat Treated, CNC machined and Shot Peened for maximum strength, dimensional stability, and fatigue life.