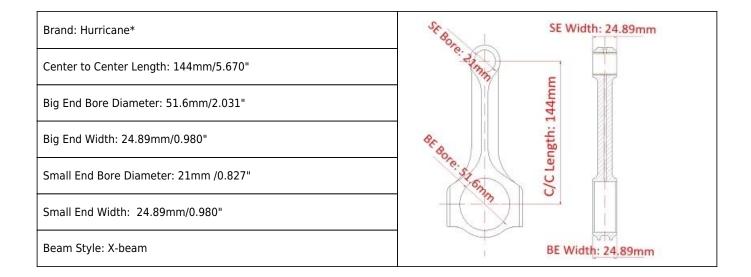

### Renault Clio F4R 144mm Connecting Rods Main Sizes

# X-Beam Connecting Rods (4 PCS) for Renault F4R F7R Descripition

The connecting rod is the vital link between the piston and power. When engine output is increased, the demands placed on the connecting rod increase as well. To ensure engine reliability in all conditions, original connecting rods should be replaced with performance specification parts. Renault Clio F4R 144mm

connecting rods are manufactured from high strength One-piece 4340 (EN24) steel and machined to exacting tolerances. The Renault Clio RS 2.0Ltr 16V F4R connecting rods are Multi Stage Heat Treated, CNC machined and Shot Peened for maximum strength, dimensional stability, and fatigue life.