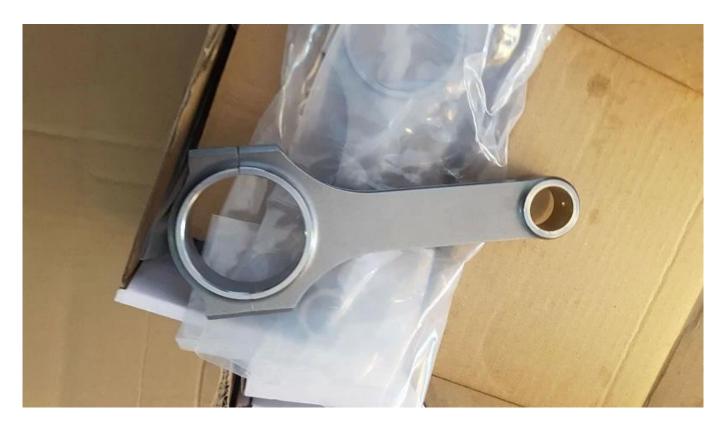

## [bmw] racing 4340 steel connecting rod for BMW N54B30 Engine Descripition

Hurricane factory finished performance BMW N54B30 145mm H beam connecting rods is manufactured from Cutomer OEM BMW N54B30 connecting rods sample. Hurricane bmw racing 4340 steel connecting rods will be fitment with standard pistons and bearings. but these Con-rods Are 'H' Section And An Ideal Upgrade Over the Standard OEM Rod. much more will be significantly stronger and lighter than the standard OE conrod as well.

Hurricane BMW N54B30 145mm performance connecting rods are fully CNC machined, before packing, we will take off factory bolts and use Original ARP2000 bolts to check the bolts hole and bolts size, in order to make sure that our connecting rods will be perfectly fits ARP bolts.

This is Hurricane's unique single rib design E- 4340 chrome-moly forged rod. Overall, the clean, windage-reducing configuration combined with the strength of the Hurricane rod design, consistent high quality and excellent finish has proven to be extremely popular with racers in all venues. The result of our efforts can be seen in many decades of repeat satisfied customers. If you have any questions for our performance products, please leave us your inquiry at our *Contact Us Page*.