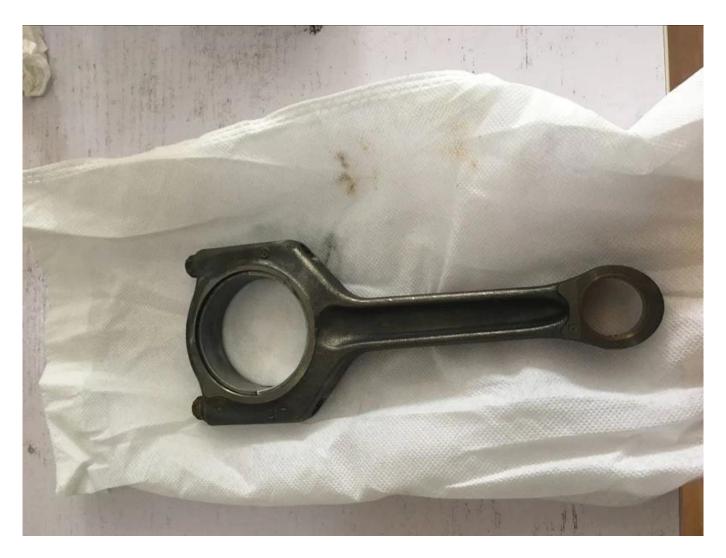

Brand: Hurricane

Engine: BMW N54B30 N54 Part Type: Connecting Rods

Center to Center Length: 145mm/5.709" Big End Bore Diameter: 53.6mm/2.110"

Big End Width: 20.86mm/0.821"

Small End Bore Diameter: 22mm /0.866" Small End Width: 20.90mm/0.823"

Beam Style: H-beam

Connecting Rod Bolt Diameter: 3/8"

Approximate Connecting Rod Weight: 475g/piece

Advertised Horsepower Rating: 900hp

Quantity: Sold as 6 pieces /set Material: Forged 4340 steel

Connecting Rod Finish: Shot-peened, Polished

Pin: Bronze wrist pin bushings Wrist Pin Style: Floating

Cap Retention Style: Cap screw

Weight Matched Set: Yes ,Balanced +/- 1g

Magnafluxed: Yes

Private Label: Yes ,available Custom design: Yes, accept

## [bmw] racing 4340 steel connecting rod for BMW N54B30 Engine Descripition

Hurricane factory finished performance BMW N54B30 145mm H beam connecting rods is manufactured from Cutomer OEM BMW N54B30 connecting rods sample. Hurricane bmw racing 4340 steel connecting rods will be fitment with standard pistons and bearings. but these Con-rods Are 'H' Section And An Ideal Upgrade Over the Standard OEM Rod. much more will be significantly stronger and lighter than the standard OE conrod as well.