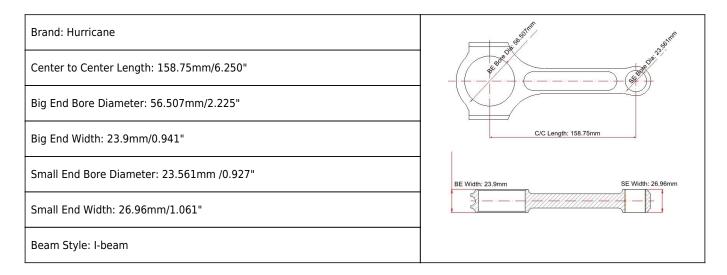

## Chevy Small Block V8 Connecting Rods Main Sizes

These 6.250" made for high performance Chevy Small Block V8 applications, forged from <a href="https://high.com/high-tensile">high tensile</a>
4340 steel material, heat treated to HRC 34-38 and then shot peened for a higher fatigue strength, per rod 100% finished by advanced CNC machine for optimum reliability, they can hold over 1000hp per cylinder, and all big and small ends are finished with SUNNEN honing machine to achieve tighter tolerance to meet high quality standard.