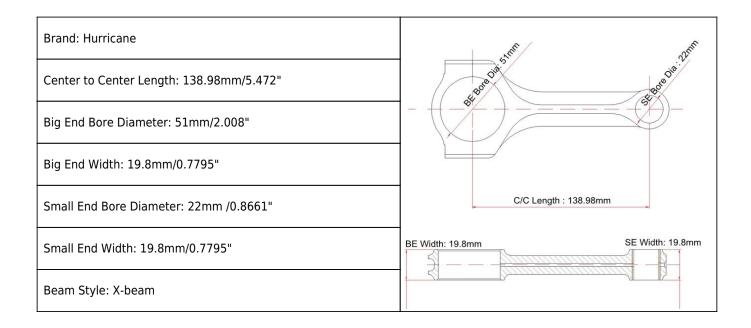

## Honda K20 138.98mm X-beam Conrods Main Dimensions



## Honda K20 138.98mm X-beam Conrods Features

| Commonting Dod Dolt Dispostor     | 2/0                       |
|-----------------------------------|---------------------------|
| Connecting Rod Bolt Diameter      | 3/8 "                     |
| Approximate Connecting Rod Weight | 560g                      |
| Advertised Horsepower Rating      | 550hp                     |
| Quantity                          | Sold as 4 pieces /set     |
| Material                          | Forged 4340 steel         |
| Connecting Rod Finish             | Shot-peened, Polished     |
| Pin                               | Bronze wrist pin bushings |
| Wrist Pin Style                   | Floating                  |
| Cap Retention Style               | Cap screw                 |
| Weight Matched Set