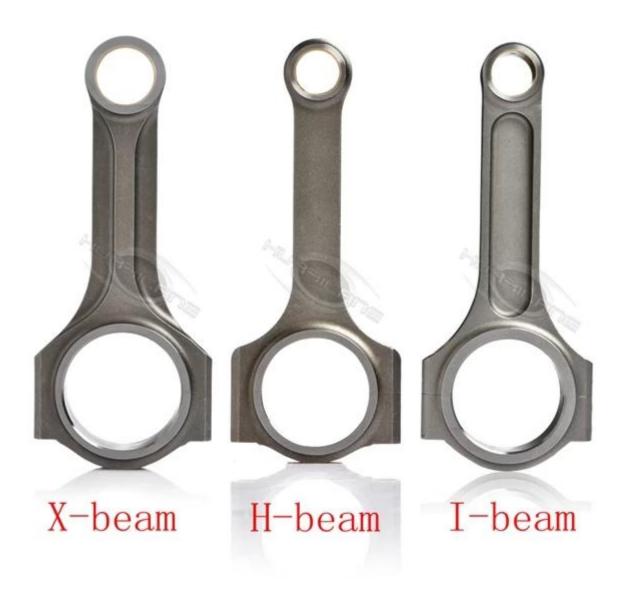

## Honda K20 138.98mm X-beam Conrods Features

| Commonting Dod Dolt Dispostor     | 2/0                       |
|-----------------------------------|---------------------------|
| Connecting Rod Bolt Diameter      | 3/8 "                     |
| Approximate Connecting Rod Weight | 560g                      |
| Advertised Horsepower Rating      | 550hp                     |
| Quantity                          | Sold as 4 pieces /set     |
| Material                          | Forged 4340 steel         |
| Connecting Rod Finish             | Shot-peened, Polished     |
| Pin                               | Bronze wrist pin bushings |
| Wrist Pin Style                   | Floating                  |
| Cap Retention Style               | Cap screw                 |
| Weight Matched Set                | Yes Balanced +/- 1g       |
| Magnafluxed                       | Yes                       |
| Private Label                     | Yes ,available            |
| Custom design                     | Yes, accept               |

## **Additional Description:**

- 1). MOQ: 100pcs per model.
- 2). 100% CNC Machined from premium 4340 forged steel forgings .
- 3). Various beam style is available .

4). Custom laser mark can be made on the rods .