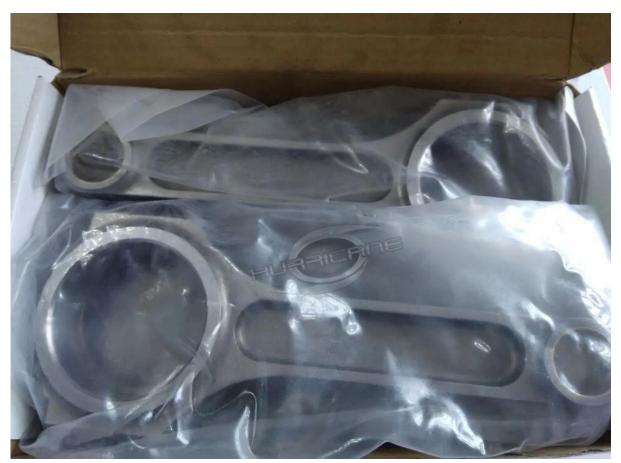

## Pontiac 455 Connecting Rods Description

Pontiac 455 Connecting Rods engineered from high tensile **forged 4340 steel** material, and built by I-beam shape for high strength , weight matched and packed with 8pcs/set .

All the Pontiac 455 forged rods 100% finished by CNC machine ,fully shot peened and honed to meet high quality standard .

All these rods are suitable for standard genuine ARP 7/16" bolts .