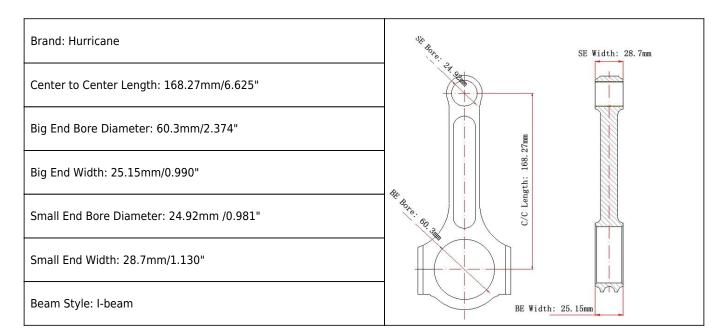

## Pontiac 455 Connecting Rods Main Sizes

## Pontiac 455 Connecting Rods Description

Pontiac 455 Connecting Rods engineered from high tensile **forged 4340 steel** material, and built by I-beam shape for high strength , weight matched and packed with 8pcs/set .

All the Pontiac 455 forged rods 100% finished by CNC machine ,fully shot peened and honed to meet high quality standard .

All these rods are suitable for standard genuine ARP 7/16" bolts .