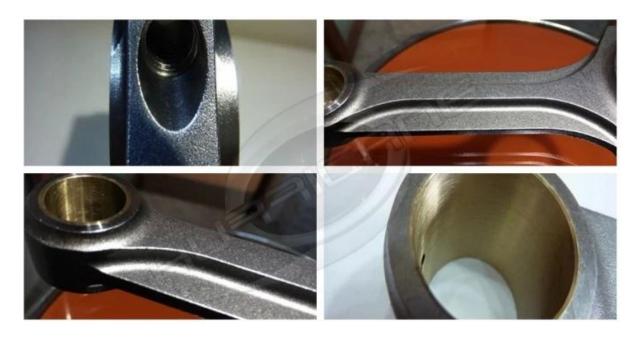

X-beam connecting rod picture

Hurricane workshop picture : all the connecting rods ranked neatly on the shelves to avoid surface damaging .

Hurricane provides  $\underline{\text{custom service}}$  too , include custom specifications , custom design , custom logo and custom packing boxes .