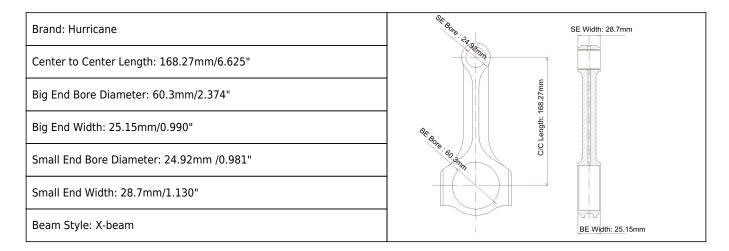

## Pontiac 455 X-beam Connecting Rods Main Sizes

For Pontiac 455 applications , Hurricane provides H-beam and I-beam , the X-beam rods are under developing now . These X-beam rods forged from certified 4340 aircraft quality steel , X-beam shape combines weight and strength to handle high horsepower applications . Per rod is 100% CNC machined on the advanced equipment to secure enough strength . Fully stress relieved and shot peened to improve fatigue life. The rods cap fitted with high quality dowels to achieve bearing caps precisely aligned, small end installed high quality bronze bushed for floating pins, 7/16" <a href="https://example.com/ARP 2000 capscrew/fasteners">ARP 2000 capscrew/fasteners</a> to secure the caps.