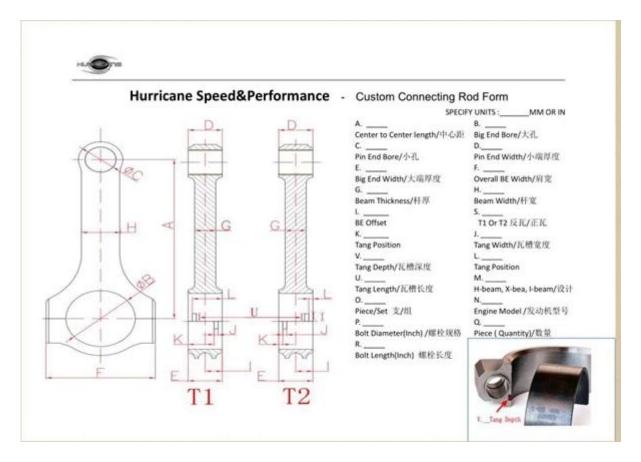

X-beam connecting rod picture

Hurricane workshop picture : all the connecting rods ranked neatly on the shelves to avoid surface damaging .

Hurricane provides  $\underline{\text{custom service}}$  too , include custom specifications , custom design , custom logo and custom packing boxes .

Welcome to **contact us** if any needs for custom service .