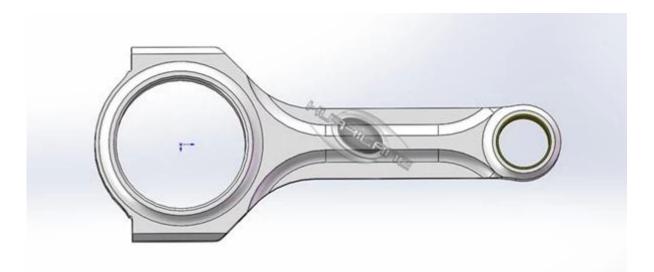

## Peugeot 106 Connecting Rods Description

The peugeot 106 connecting rods engineered from high tensile 4340 steel forgings, built for high performance Peugeot 106 GTI S16 race engines . Each rod finished with polishing and shot peen process for improved fatigue life . All connecting rods honed well with strict tolerances too meet high quality standard before packaging. Each rod designed and calculated by 3d software too before production to guarantee strength .