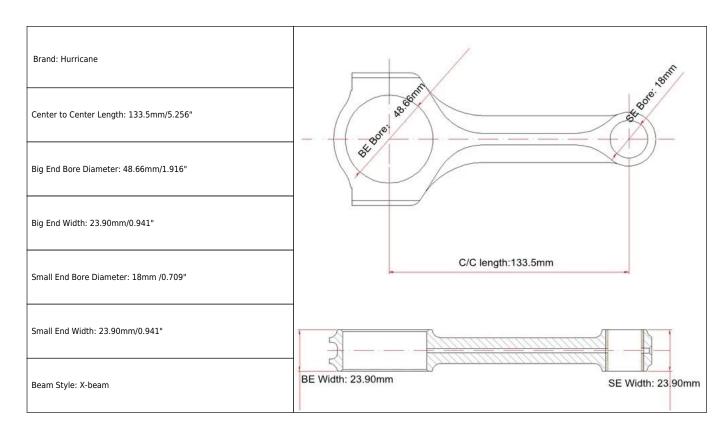

## Peugeot 106 Connecting Rods Main Sizes



## Peugeot 106 Connecting Rods Features

| Connecting Rod Bolt Diameter      | 3/8 "                     |
|-----------------------------------|---------------------------|
| Approximate Connecting Rod Weight | xxx                       |
| Advertised Horsepower Rating      | 750hp                     |
| Quantity                          | Sold as 4 pieces /set     |
| Material                          | Forged 4340 steel         |
| Connecting Rod Finish             | Shot-peened, Polished     |
| Pin                               | Bronze wrist pin bushings |
| Wrist Pin Style                   | Floating                  |
| Cap Retention Style               | Cap screw                 |
| Weight Matched Set                | Yes ,Balanced +/- 1g      |
| Magnafluxed