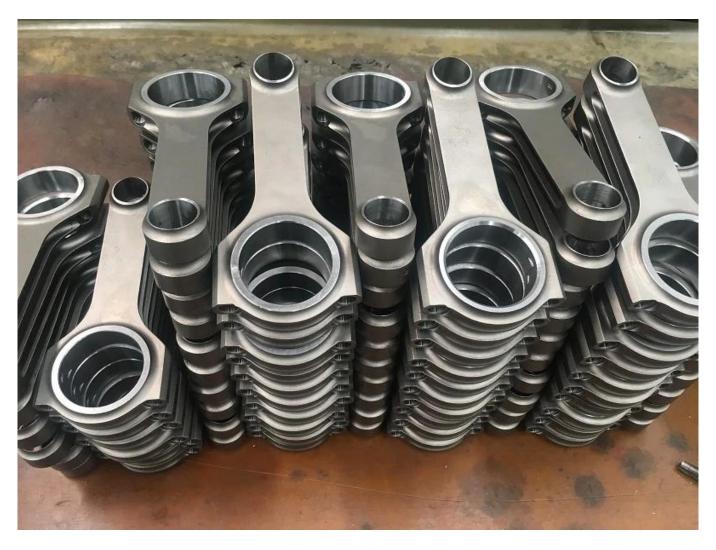

Brand: Hurricane

Engine: Nissan Altima Sentra 2.5L QR25DE

Part Type: Connecting Rods

Center to Center Length: 143mm/5.630" Big End Bore Diameter: 48.01mm/1.890"

Big End Width: 22.76mm/0.896"

Small End Bore Diameter: 20.01mm /0.788"

Small End Width: 22.76mm/0.896"

Beam Style: H-beam

Connecting Rod Bolt Diameter: 3/8"

Approximate Connecting Rod Weight: 590g/piece

Advertised Horsepower Rating: 550hp

Quantity: Sold as 4 pieces /set Material: Forged 4340 steel

Connecting Rod Finish: Shot-peened, Polished

Pin: Bronze wrist pin bushings Wrist Pin Style: Floating

Cap Retention Style: Cap screw

Weight Matched Set: Yes ,Balanced +/- 1g

Magnafluxed: Yes

Private Label: Yes ,available Custom design: Yes, accept

## Nissan QR25 H-Beam Connecting Rod Desciription

QR25 /QR25DE connecting rods manufactured from 4340 steel, they are designed with H-beam , engineered for engines up to 450 HP, each rods shot-peened to improve fatigue life and featured bronze wrist pin bushings, packaged with 4pcs/set , and weight balanced end to end  $\pm$ 1 gram.

Hurricane connecting rods factory finished QR25DE Rods H Beam 4340 forged connecting rod set are SUNNEN maching honed to use size, removed all burrs, cleaned before packing. To cooperated with Hurricane Factory directly, will help you save cost, bring more profits and also have much more custom design choices. *Contact our sales team now.* 