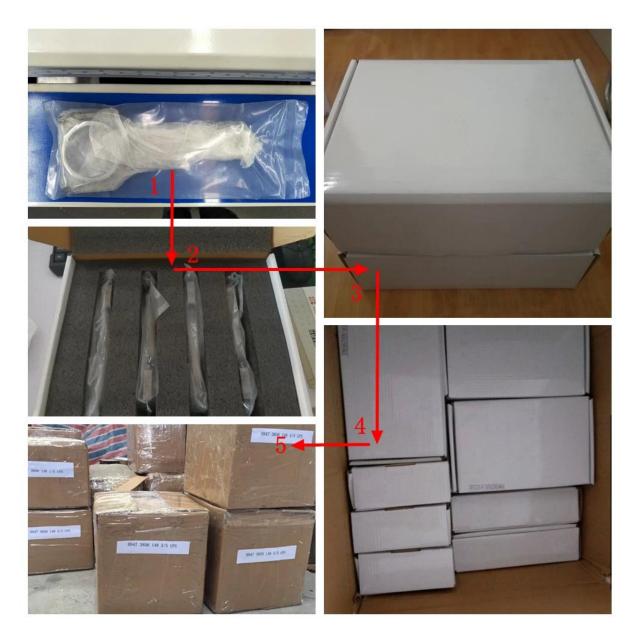

## FAQ

- A: how do you package these rods?
- B: If shipping by air, we will choose packages like this,

If shipping by Ocean, package like below

All Nissan rods before we produced here !