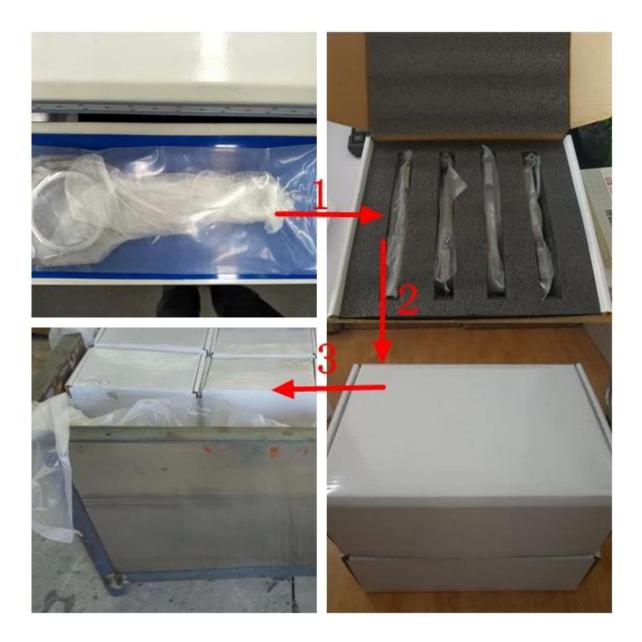

## FAQ

- A: how do you package these rods?
- B: If shipping by air, we will choose packages like this,

If shipping by Ocean, package like below

All Nissan rods before we produced here !