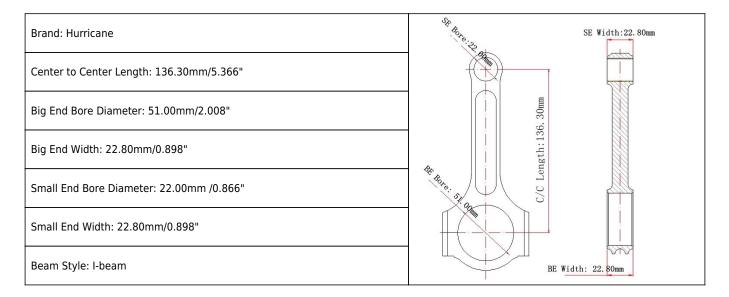

## **Nissan SR20DET Connecting Rods** Main Sizes



## **Nissan SR20DET Connecting Rods** Features

| Connecting Rod Bolt Diameter      | 3/8 "                     |  |
|-----------------------------------|---------------------------|--|
| Approximate Connecting Rod Weight | ХХХ                       |  |
| Advertised Horsepower Rating      | 750hp                     |  |
| Quantity                          | Sold as 4 pieces /set     |  |
| Material                          | Forged 4340 steel         |  |
| Connecting Rod Finish             | Shot-peened, Polished     |  |
| Pin                               | Bronze wrist pin bushings |  |
| Wrist Pin Style                   | Floating                  |  |
| Cap Retention Style               | Cap screw                 |  |
| Weight Matched Set                | Yes ,Balanced +/- 1g