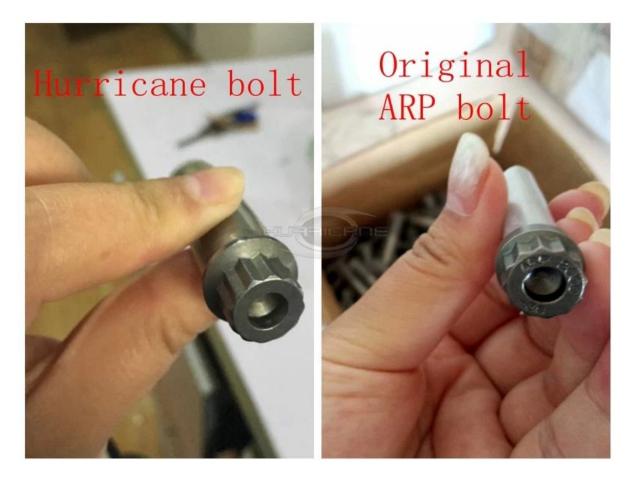

All these Nissan SR20DET connecting rods are suitable for **original (genuine ) ARP2000 3/8 " rod bolts and Hurricane Copy ARP2000 bolts**, you can choose them according to your bugdet .

Hurricane Copy ARP2000 Bolts SGS Certification.

Hurricane Copy ARP2000 Bolts Pictures

Welcome to contact us if any needs for these conrods or bolts .