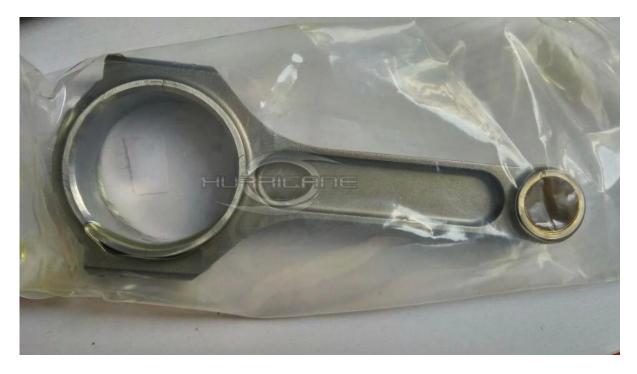

## Nissan SR20DET Connecting Rods Description

These Nissan 2.0L SR20DE SR20DET connecting rods CNC machined from <u>4340 EN24 aircraft chrome</u> <u>moly forged steel</u>, using an I-beam design for extra rigidity. Each rod is fully magnafluxed to guarantee the consistency of the forged material, inspected to reach high quality standard, shot peened to improve fatigue life , and honed to meet high tolerance standard . weight matched sets +/- gram, packaged ad sold in 4 pieces /set .