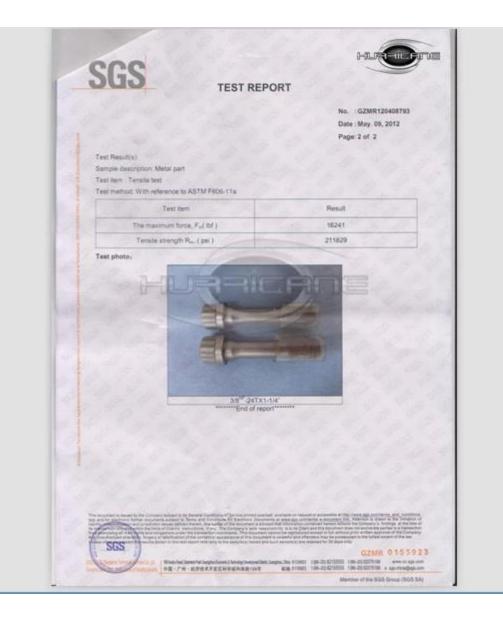

All these Nissan SR20DET connecting rods are suitable for **original (genuine ) ARP2000 3/8 " rod bolts and Hurricane Copy ARP2000 bolts**, you can choose them according to your bugdet .

Hurricane Copy ARP2000 Bolts SGS Certification.