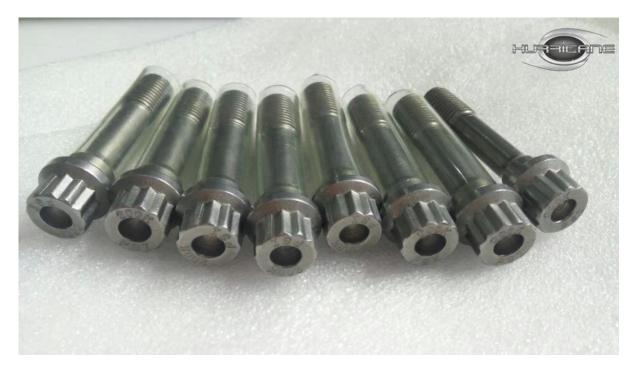

All these Nissan SR20DET connecting rods are suitable for **original (genuine ) ARP2000 3/8 " rod bolts and Hurricane Copy ARP2000 bolts**, you can choose them according to your bugdet .

Hurricane Copy ARP2000 Bolts SGS Certification.

Hurricane Copy ARP2000 Bolts Pictures

Welcome to contact us if any needs for these conrods or bolts .