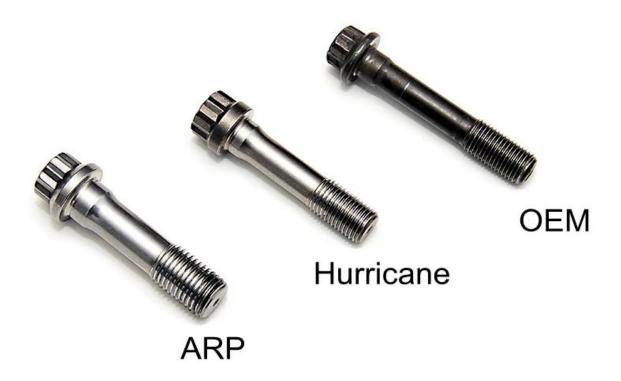

Small End Width: 21.84mm/0.860"

Beam Style: H-beam

Connecting Rod Bolt Diameter: 3/8"

Approximate Connecting Rod Weight: ~g per piece

Advertised Horsepower Rating: ~hp Quantity: Sold as 4 pieces per set

Material: Forged 4340 steel

# Nissan E15 H beam Forged 4340 Connecting Rods Description

You can <u>Customs Connecting Rods</u> for your Nissan E15. These H-beam connecting rods are great for up to applications you want. Comes with ARP bolt, Hurricane bolt or OEM bolt.