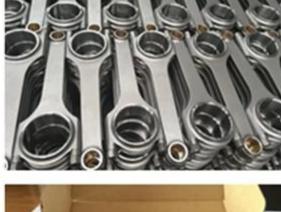

Brand: Hurricane\* Engine: Nissan E15

Part Type: Connecting Rods

Center to Center Length: 137.14mm/5.399" Big End Bore Diameter: 43.01mm/1.693"

Big End Width: 21.84mm/0.860"

Small End Bore Diameter: 19.01mm /0.748"

Small End Width: 21.84mm/0.860"

Beam Style: H-beam

Connecting Rod Bolt Diameter: 3/8"

Approximate Connecting Rod Weight: ~g per piece

Advertised Horsepower Rating: ~hp Quantity: Sold as 4 pieces per set

Material: Forged 4340 steel

Connecting Rod Finish: Shot-peened, Polished

Pin: Bronze wrist pin bushings Wrist Pin Style: Floating

Cap Retention Style: Cap screw

Weight Matched Set: Yes, Balanced +/- 1g

Magnafluxed: Yes

Private Label: Yes, available Custom design: Yes, accept

#### **Hurricane Conrods Features**

Hurricane's H-beam connecting rods are made from 4340 steel, x-rayed, magnafluxed, sonic tested, and shot-peened to ensure optimal quality and strength. They are packaged in weight-matched sets that are within +/-1 gram end to end.