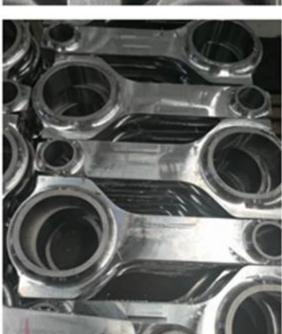

Brand: Hurricane\* Engine: Nissan E15

Part Type: Connecting Rods

Center to Center Length: 137.14mm/5.399" Big End Bore Diameter: 43.01mm/1.693"

Big End Width: 21.84mm/0.860"

Small End Bore Diameter: 19.01mm /0.748"

Connecting Rod Finish: Shot-peened, Polished

Pin: Bronze wrist pin bushings Wrist Pin Style: Floating

Cap Retention Style: Cap screw

Weight Matched Set: Yes, Balanced +/- 1g

Magnafluxed: Yes

Private Label: Yes, available Custom design: Yes, accept